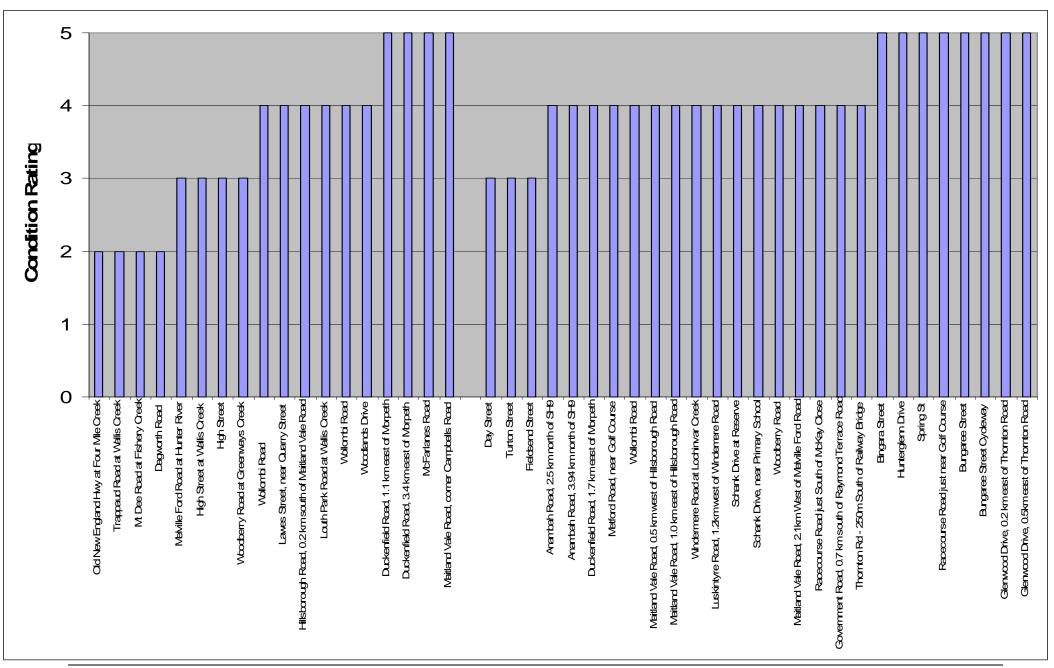

#### 5.1.3 Asset Condition

Condition is measured using a 1-5 rating system.<sup>2</sup>

| Description of Condition                             |  |  |
|------------------------------------------------------|--|--|
| Only planned maintenance required.                   |  |  |
| Minor maintenance required plus planned maintenance. |  |  |
| Significant maintenance required.                    |  |  |
| Significant renewal/upgrade required.                |  |  |
| Unserviceable.                                       |  |  |
|                                                      |  |  |

<sup>&</sup>lt;sup>2</sup> IIMM 2006, Appendix B, p B:1-3 ('cyclic' modified to 'planned')

Overall, the asset condition of the aquatic facilities in Maitland is 3, being of average condition with significant maintenance required. This being the average means that there are some areas of the aquatic facilities with conditions rating from I through to 5. Overall, 80% of the aquatic facilities have a rating of 3 to 5, and 20% of the network has a rating of I to 2. The target standard for the aquatic facilities is to keep them at this standard.

The condition profile of Council's assets is shown overleaf in Figure 5.1.3.0.