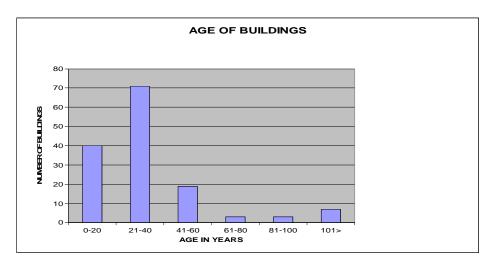

#### 5.1.1 Physical Parameters

The assets covered by this asset management plan and their age are detailed below in Table 5.1.1.0 and shown on aerial photographs in Appendix C.

Table 5.1.1.0 Asset Descriptions and Age

| Asset Location                  | Asset Description                                                                                                                          | Number of Assets | Age of Assets<br>(Years) |
|---------------------------------|--------------------------------------------------------------------------------------------------------------------------------------------|------------------|--------------------------|
| Maitland Aquatic Centre         | Swimming Pools –<br>Olympic, Learners &<br>Toddlers                                                                                        | 3                | 25                       |
|                                 | Concourse                                                                                                                                  | I                | 25                       |
|                                 | Water Treatment Plant & Pipelines                                                                                                          | I                | 25 (90%), 70 (10%)       |
|                                 | Buildings – Plant Room & Amenities/Offices/Kiosk                                                                                           | 2                | 25                       |
|                                 | Building - Grandstand                                                                                                                      | ı                | 13                       |
|                                 | Building - Pavilion                                                                                                                        | I                | 16                       |
|                                 | Ancillary Assets - Shade<br>Structures (5) /Picnic<br>Shelters (5) /Childrens<br>Playground /Landscaping<br>/ Lighting /Perimeter<br>Fence | 14               | Varies – maximum 25      |
| East Maitland Aquatic<br>Centre | Swimming Pools –<br>Olympic & Toddlers                                                                                                     | 2                | 33                       |
|                                 | Concourse                                                                                                                                  | I                | 33                       |
|                                 | Water Treatment Plant & Pipelines                                                                                                          | 2                | 33                       |
|                                 | Buildings - Plant Rooms<br>&<br>Amenities/Offices/Kiosk                                                                                    | 3                | 33                       |
|                                 | Building - Grandstand                                                                                                                      | I                | 25                       |
|                                 | Building – Pavilions                                                                                                                       | 2                | 25                       |
|                                 | Buildings – Storage Sheds                                                                                                                  | 2                | 25                       |
|                                 | Ancillary Assets - Shade<br>Structures (3) /Picnic<br>Shelters (8) /Childrens<br>Playground /Landscaping<br>/ Lighting /Perimeter<br>Fence | 15               | Varies – maximum 33      |
|                                 | TOTAL                                                                                                                                      | 51               |                          |