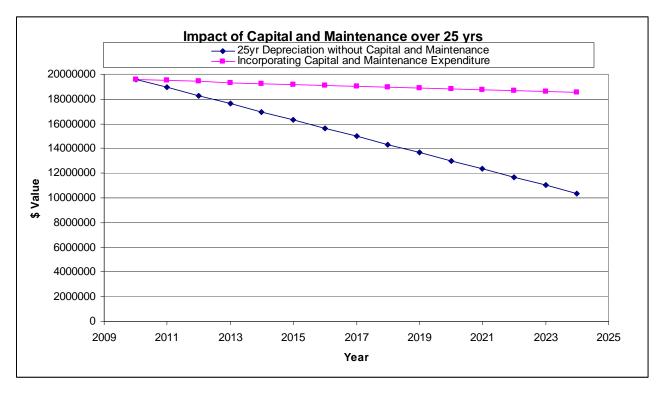

This information provides a well considered format for use in Depreciating accounting and the ten (10) year financial plan.

Fig 5.1.4.0 below shows the depreciation of the asset stock versus the forecasted expenditure expected on the stock over a 20 year period based upon a useful life of 94 years.

Fig 5.1.4.0 Expenditure & Depreciation

As indicated from the graph above, the current expenditure from an annualised point of view is higher than the forecast depreciation