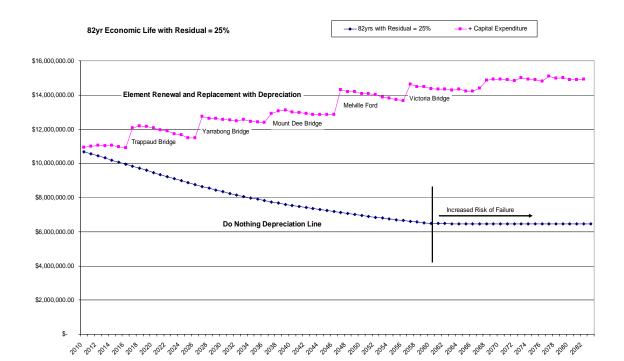

The calculation of useful life can be achieved by summing the element renewal costs and the ultimate replacement cost which will account for the true consumption of the asset.

This is a sound financial representation of asset deterioration. The renewal program - located in Appendix D - sets out the probable element renewal and likely replacement for the next 75 years.

Annual Economic Cost (Depreciation) = Annualised Element Renewal + Annualised Replacement

= \$ 156,996

This translates to an Economic Life (or useful life for accounting purposes)

= \$14.8M / \$156,996

= 94 years

This information provides a well considered format for use in Depreciating accounting and the ten (10) year financial plan.

Fig 5.1.4.0 below shows the depreciation of the asset stock versus the forecasted expenditure expected on the stock over a 20 year period based upon a useful life of 94 years.

Fig 5.1.4.0 Expenditure & Depreciation

As indicated from the graph above, the current expenditure from an annualised point of view is higher than the forecast depreciation