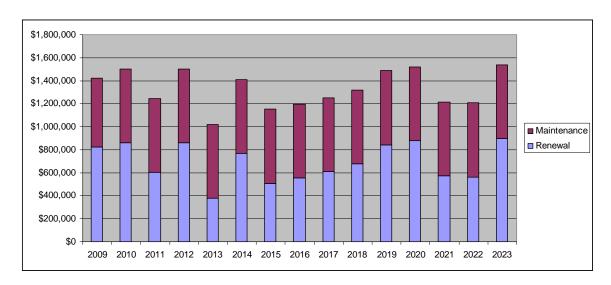

This information provides a well considered format for use in Depreciating accounting and the ten (10) year financial plan.

Fig 5.1.4.0 below shows the depreciation of the asset stock versus the forecasted expenditure expected on the stock over a 20 year period based upon a useful life of 94 years.

Fig 5.1.4.0 Expenditure & Depreciation

As indicated from the graph above, the current expenditure from an annualised point of view is higher than the forecast depreciation