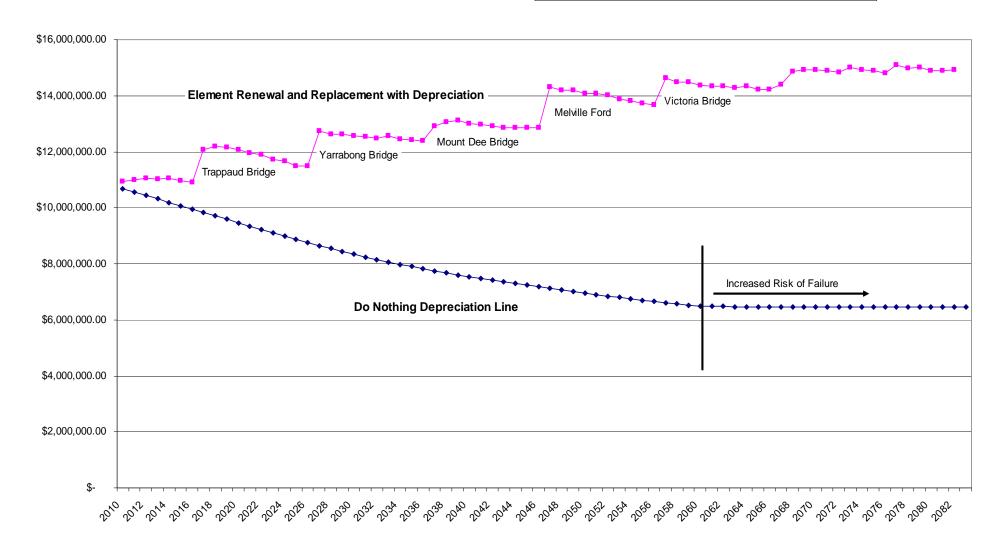

The calculation of useful life can be achieved by summing the element renewal costs and the ultimate replacement cost which will account for the true consumption of the asset.

This is a sound financial representation of asset deterioration. The renewal program - located in Appendix D - sets out the probable element renewal and likely replacement for the next 75 years.

Annual Economic Cost (Depreciation) = Annualised Element Renewal + Annualised Replacement

= \$ 156,996

This translates to an Economic Life (or useful life for accounting purposes)

= \$14.8M / \$156,996

= 94 years

This information provides a well considered format for use in Depreciating accounting and the ten (10) year financial plan.

Fig 5.1.4.0 below shows the depreciation of the asset stock versus the forecasted expenditure expected on the stock over a 20 year period based upon a useful life of 94 years.

Fig 5.1.4.0 Expenditure & Depreciation

As indicated from the graph above, the current expenditure from an annualised point of view is higher than the forecast depreciation