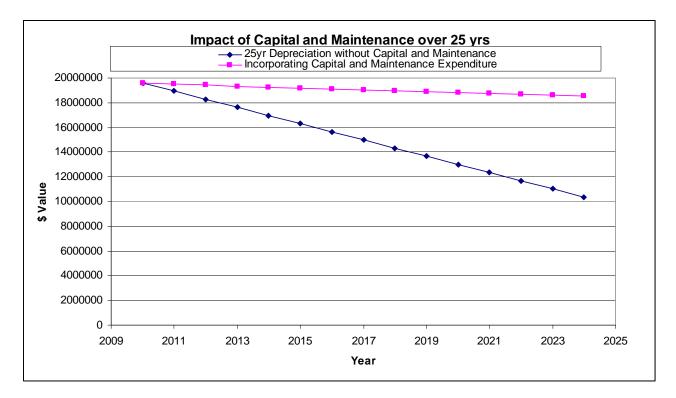

This information provides a well considered format for use in Depreciating accounting and the ten (10) year financial plan.

Fig 5.1.4.0 below shows the depreciation of the asset stock versus the forecasted expenditure expected on the stock over a 20 year period based upon a useful life of 94 years.

Fig 5.1.4.0 Expenditure & Depreciation

As indicated from the graph above, the current expenditure from an annualised point of view is higher than the forecast depreciation