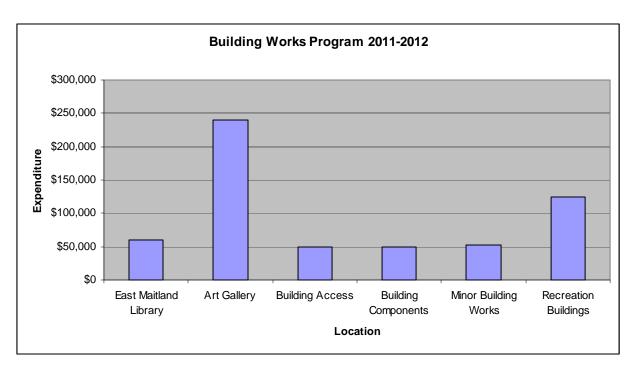

ified by strategic plans or partnerships with other organisations. Candidate proposals are inspected to verify need and to develop a preliminary renewal estimate. Verified proposals are ranked by priority and available funds and scheduled in future works programmes or from development contributions.

#### 5.5.2 Standards and specifications

Standards and specifications for new assets and for upgrade/expansion of existing assets are the same as those for renewal shown in Section 5.4.2.

### 5.5.3 Summary of future upgrade/new assets expenditure

Planned upgrade/new asset expenditures are summarised in Fig 6. The planned upgrade/new capital works program is shown in Appendix C. All costs are shown in current 2009-2010 dollar values.

Fig 6. Planned Capital Upgrade/New Asset Expenditure







New assets and services are to be funded from Council's capital works program and grants where available. This is further discussed in Section 6.2.

#### 5.6 Disposal Plan

Disposal includes any activity associated with disposal of a decommissioned asset including sale, demolition or relocation.

Rationalisation of buildings and the services they provide will be considered in future development of this plan.

## FINANCIAL SUMMARY

This section contains the financial requirements resulting from all the information presented in the previous sections of this asset management plan. The financial projections will be improved as further information becomes available on desired levels of service and current and projected future asset performance.

## 6.1 Financial Statements and Projections

Th