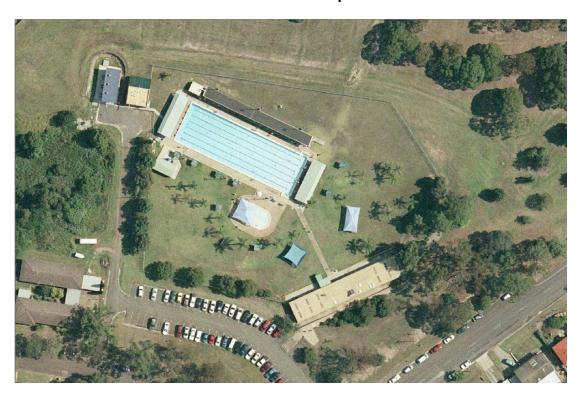

#### **What Council Provides**

Council provides Aquatic Centres to enable safe and functional access to swimming and associated recreational facilities for the community. The two Aquatic Centres are located at Maitland and East Maitland. See Appendix B for aerial photographs.

#### 5.1.1 Physical Parameters

The assets covered by this asset management plan and their age are detailed below in Table 5.1.1.0 and shown on aerial photographs in Appendix C.

Table 5.1.1.0 Asset Descriptions and Age