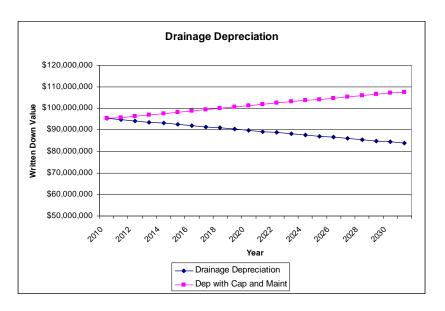

This information provides a well considered format for use in Depreciating accounting and the ten (10) year financial plan.

Fig 5.1.4.0 below shows the depreciation of the asset stock versus the forecasted expenditure expected on the stock over a 20 year period based upon a useful life of 94 years.

Fig 5.1.4.0 Expenditure & Depreciation

As indicated from the graph above, the current expenditure from an annualised point of view is higher than the forecast depreciation