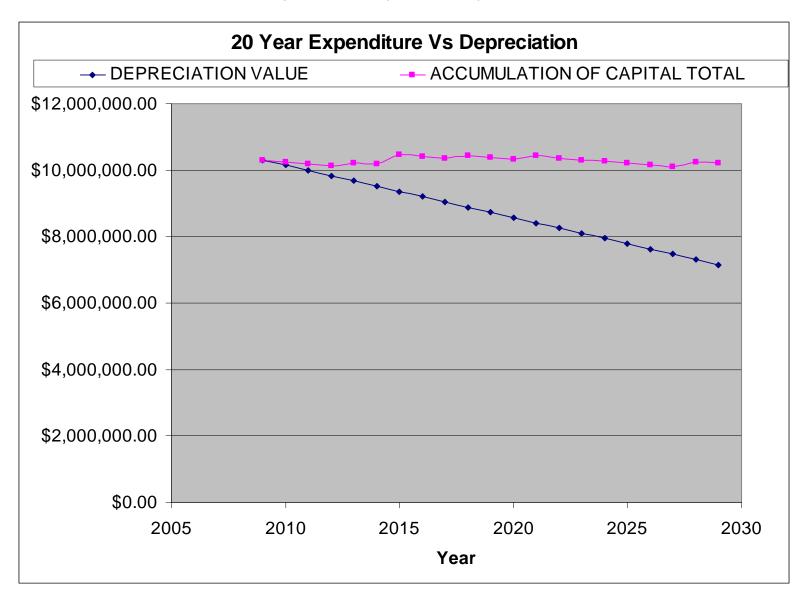

This information provides a well considered format for use in Depreciating accounting and the ten (10) year financial plan.

Fig 5.1.4.0 below shows the depreciation of the asset stock versus the forecasted expenditure expected on the stock over a 20 year period based upon a useful life of 94 years.

Fig 5.1.4.0 Expenditure & Depreciation

As indicated from the graph above, the current expenditure from an annualised point of view is higher than the forecast depreciation