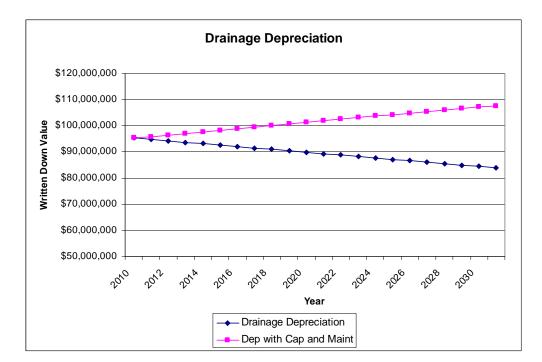

This information provides a well considered format for use in Depreciating accounting and the ten (10) year financial plan.

Fig 5.1.4.0 below shows the depreciation of the asset stock versus the forecasted expenditure expected on the stock over a 20 year period based upon a useful life of 94 years.

Fig 5.1.4.0 Expenditure & Depreciation

As indicated from the graph above, the current expenditure from an annualised point of view is higher than the forecast depreciation