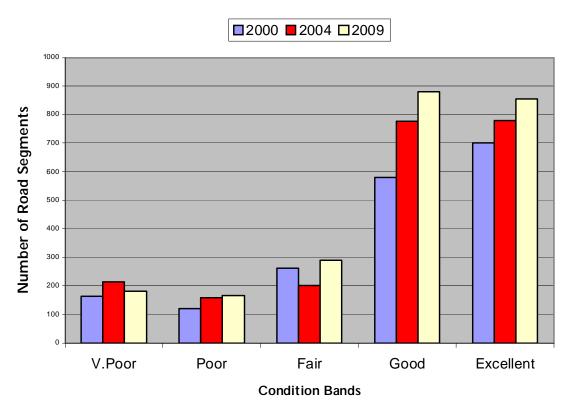

et is generalised in the following diagram:



## 5.1.2 Asset capacity and performance

Council's services are generally provided to meet design standards where these are reasonable. The application of the ideal standard or adequate standard is a discussion of cost versus benefit and mitigation.

Locations where deficiencies in major roads are known are detailed in Appendix C Road Needs Survey on Collector Roads.

The service deficiencies mainly relate to poor pavements and /or road standards on Collector roads and above. The timing or works must be prioritised by need and risk and forms the Major Road works in the rolling works program of Council's annual Management Plan.

### 5.1.3 Asset condition

The condition profile of Council's road assets is shown below.

Fig 3. Asset Condition





Condition is measured using a rating system calculated by sophisticated algorithms used in Council's pavement management systems (PMS). This is called the Pavement Condition Index (PCI) and is banded into the following:

| Rating    | Description of Condition                                   |
|-----------|------------------------------------------------------------|
| 10        | Excellent condition: Only planned maintenance required.    |
| 8         | Good: Minor maintenance required.                          |
| 6         | Fair: Regular maintenance intervention required.           |
| 4         | Poor: Significant maintenance intervention required        |
| 2 & below | Very Poor: Road requires rehabilitation or re-construction |

The amount of road pavement deteriorating into poor