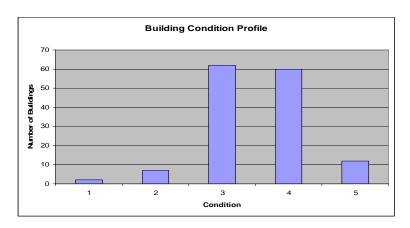

#### 5.1.3 Asset Condition

Condition is measured using a 1-5 rating system.<sup>2</sup>

| Description of Condition                             |  |  |
|------------------------------------------------------|--|--|
| Only planned maintenance required.                   |  |  |
| Minor maintenance required plus planned maintenance. |  |  |
| Significant maintenance required.                    |  |  |
| Significant renewal/upgrade required.                |  |  |
| Unserviceable.                                       |  |  |
|                                                      |  |  |

<sup>&</sup>lt;sup>2</sup> IIMM 2006, Appendix B, p B:1-3 ('cyclic' modified to 'planned')

Overall, the asset condition of the aquatic facilities in Maitland is 3, being of average condition with significant maintenance required. This being the average means that there are some areas of the aquatic facilities with conditions rating from I through to 5. Overall, 80% of the aquatic facilities have a rating of 3 to 5, and 20% of the network has a rating of I to 2. The target standard for the aquatic facilities is to keep them at this standard.

The condition profile of Council's assets is shown overleaf in Figure 5.1.3.0.