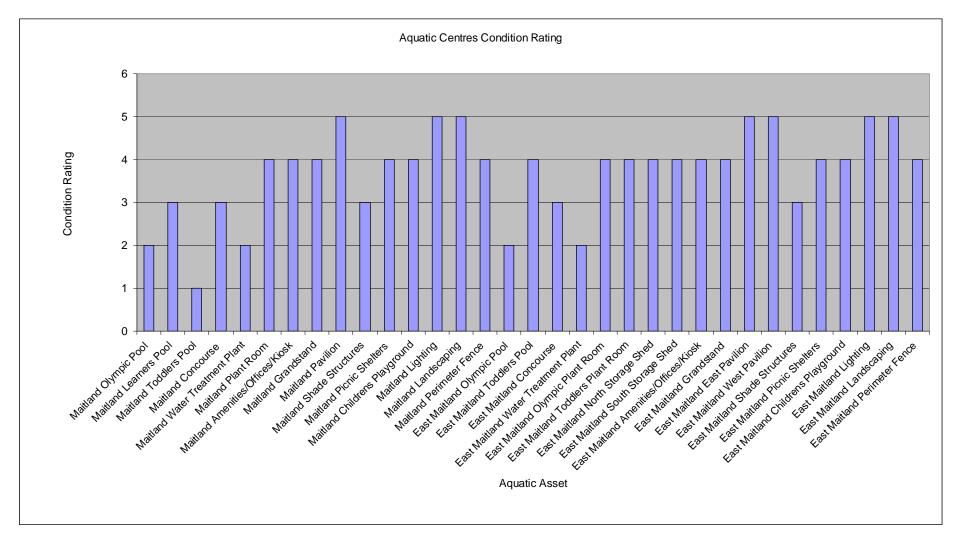

#### 5.1.3 Asset Condition

Condition is measured using a 1-5 rating system.<sup>2</sup>

| Description of Condition                             |  |  |
|------------------------------------------------------|--|--|
| Only planned maintenance required.                   |  |  |
| Minor maintenance required plus planned maintenance. |  |  |
| Significant maintenance required.                    |  |  |
| Significant renewal/upgrade required.                |  |  |
| Unserviceable.                                       |  |  |
|                                                      |  |  |

<sup>&</sup>lt;sup>2</sup> IIMM 2006, Appendix B, p B:1-3 ('cyclic' modified to 'planned')

Overall, the asset condition of the aquatic facilities in Maitland is 3, being of average condition with significant maintenance required. This being the average means that there are some areas of the aquatic facilities with conditions rating from I through to 5. Overall, 80% of the aquatic facilities have a rating of 3 to 5, and 20% of the network has a rating of I to 2. The target standard for the aquatic facilities is to keep them at this standard.

The condition profile of Council's assets is shown overleaf in Figure 5.1.3.0.