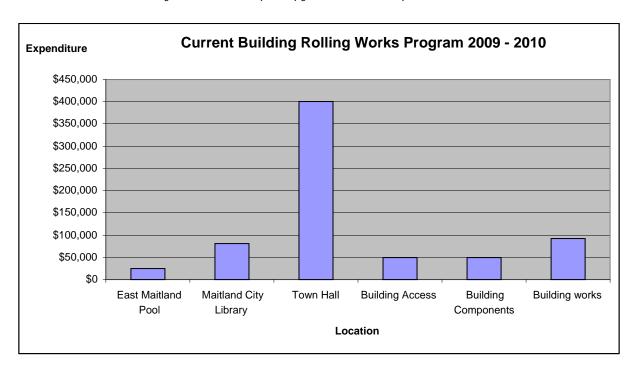

These deficiencies also appear as projects within Council's Capital Works Program and Appendix C.

Table 5.1.3.1 Cost to Bring Deficient Assets to Satisfactory Condition

| Location                        | Service Deficiency                                                                                                                                                                                                                                                                                                        | Cost to Bring to<br>Satisfactory<br>Condition |
|---------------------------------|---------------------------------------------------------------------------------------------------------------------------------------------------------------------------------------------------------------------------------------------------------------------------------------------------------------------------|-----------------------------------------------|
| Maitland Aquatic<br>Centre      | New Water Playground to Replace Existing Toddlers Pool (480K), Olympic Pool Major Structural Repairs (300K), Learners Pool Reline Shell & Tile Deck (60K), Concourse Repairs (30K), Shade Sail Replacement & Kiosk Upgrade (30K), Grandstand Accessibility Upgrade (10K), Amenities & Other Infrastructure Upgrades (30K) | \$940,000                                     |
| East Maitland Aquatic<br>Centre | Olympic Pool Structural Floor Repairs & Accessible Ramp Upgrade (150K), Concourse Repairs (30K), Shade Sail Replacement & Kiosk Upgrade (30K), Grandstand Accessibility Upgrade (10K), Amenities & Other Infrastructure Upgrades (30K)                                                                                    | \$250,000                                     |