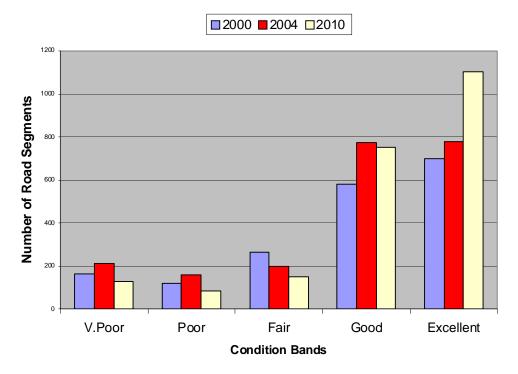

The condition profile of Council's assets is shown overleaf in Figure 5.1.3.0.

<sup>&</sup>lt;sup>2</sup> IIMM 2006, Appendix B, p B:1-3 ('cyclic' modified to 'planned')

Overall, the asset condition of the aquatic facilities in Maitland is 3, being of average condition with significant maintenance required. This being the average means that there are some areas of the aquatic facilities with conditions rating from I through to 5. Overall, 80% of the aquatic facilities have a rating of 3 to 5, and 20% of the network has a rating of I to 2. The target standard for the aquatic facilities is to keep them at this standard.