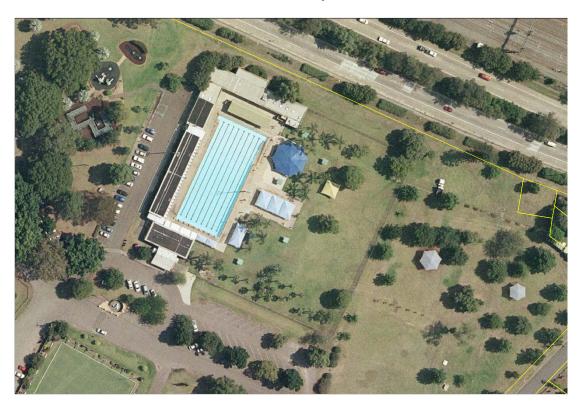

#### **What Council Provides**

Council provides Aquatic Centres to enable safe and functional access to swimming and associated recreational facilities for the community. The two Aquatic Centres are located at Maitland and East Maitland. See Appendix B for aerial photographs.

#### 5.1.1 Physical Parameters

The assets covered by this asset management plan and their age are detailed below in Table 5.1.1.0 and shown on aerial photographs in Appendix C.

Table 5.1.1.0 Asset Descriptions and Age