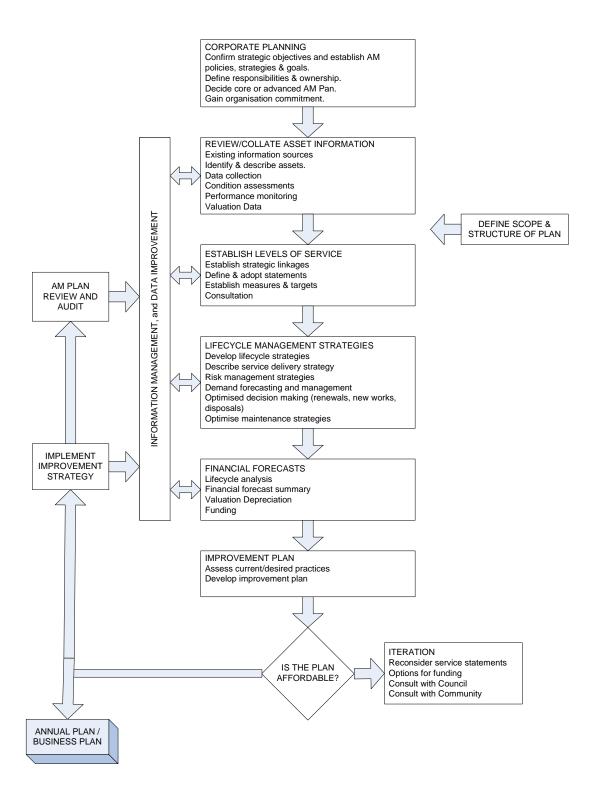

A road map for preparing this asset management plan is shown below in Fig 2.3.0.

<sup>&</sup>lt;sup>1</sup> IIMM 2006 Sec 1.1.3, p 1.3

Fig 2.3.0 Road Map for preparing an Asset Management Plan Source: IIMM Fig 1.5.1, p 1.11