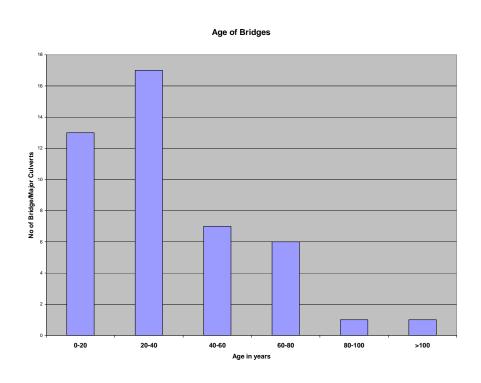

| Asset Location                  | Asset Description                                                                                                                          | Number of Assets | Age of Assets<br>(Years) |
|---------------------------------|--------------------------------------------------------------------------------------------------------------------------------------------|------------------|--------------------------|
| Maitland Aquatic Centre         | Swimming Pools –<br>Olympic, Learners &<br>Toddlers                                                                                        | 3                | 25                       |
|                                 | Concourse                                                                                                                                  | I                | 25                       |
|                                 | Water Treatment Plant & Pipelines                                                                                                          | I                | 25 (90%), 70 (10%)       |
|                                 | Buildings – Plant Room & Amenities/Offices/Kiosk                                                                                           | 2                | 25                       |
|                                 | Building - Grandstand                                                                                                                      | ı                | 13                       |
|                                 | Building - Pavilion                                                                                                                        | I                | 16                       |
|                                 | Ancillary Assets - Shade<br>Structures (5) /Picnic<br>Shelters (5) /Childrens<br>Playground /Landscaping<br>/ Lighting /Perimeter<br>Fence | 14               | Varies – maximum 25      |
| East Maitland Aquatic<br>Centre | Swimming Pools –<br>Olympic & Toddlers                                                                                                     | 2                | 33                       |
|                                 | Concourse                                                                                                                                  | I                | 33                       |
|                                 | Water Treatment Plant & Pipelines                                                                                                          | 2                | 33                       |
|                                 | Buildings - Plant Rooms<br>&<br>Amenities/Offices/Kiosk                                                                                    | 3                | 33                       |
|                                 | Building - Grandstand                                                                                                                      | I                | 25                       |
|                                 | Building – Pavilions                                                                                                                       | 2                | 25                       |
|                                 | Buildings – Storage Sheds                                                                                                                  | 2                | 25                       |
|                                 | Ancillary Assets - Shade<br>Structures (3) /Picnic<br>Shelters (8) /Childrens<br>Playground /Landscaping<br>/ Lighting /Perimeter<br>Fence | 15               | Varies – maximum 33      |
|                                 | TOTAL                                                                                                                                      | 51               |                          |