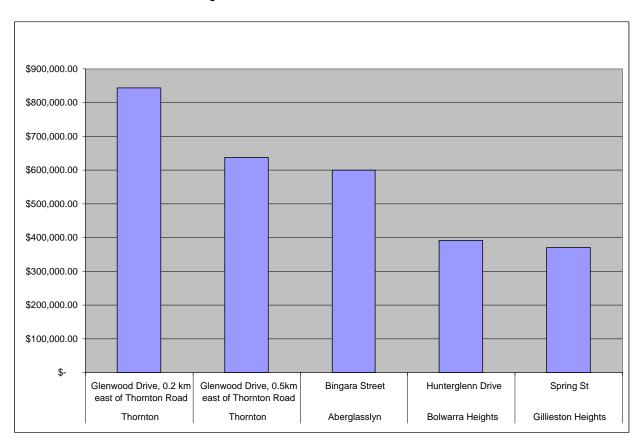

#### 4.5.2 Acquire Alternative Aquatic Centres

This option enables Council to establish new aquatic facilities in other locations that would satisfy future needs of the community. This is particularly evident with the locations of new residential areas on the fringes of established urban areas e.g. Rutherford North, Aberglasslyn, Thornton North & Gillieston Heights.