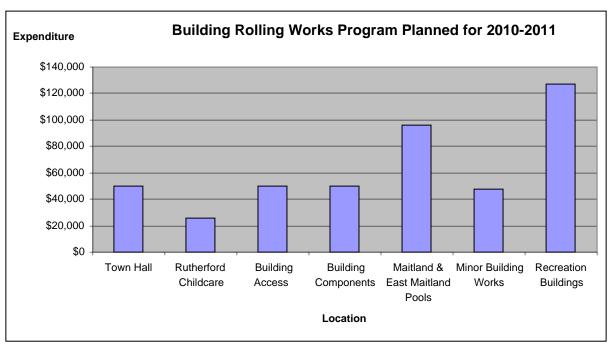

ntified by strategic plans or partnerships with other organisations. Candidate proposals are inspected to verify need and to develop a preliminary renewal estimate. Verified proposals are ranked by priority and available funds and scheduled in future works programmes or from development contributions.

#### 5.5.2 Standards and specifications

Standards and specifications for new assets and for upgrade/expansion of existing assets are the same as those for renewal shown in Section 5.4.2.

### 5.5.3 Summary of future upgrade/new assets expenditure

Planned upgrade/new asset expenditures are summarised in Fig 6. The planned upgrade/new capital works program is shown in Appendix C. All costs are shown in current 2009-2010 dollar values.

Fig 6. Planned Capital Upgrade/New Asset Expenditure







New assets and services are to be funded from Council's capital works program and grants where available. This is further discussed in Section 6.2.

#### 5.6 Disposal Plan

Disposal includes any activity associated with disposal of a decommissioned asset including sale, demolition or relocation.

Rationalisation of buildings and the services they provide will be considered in future development of this plan.

## FINANCIAL SUMMARY

This section contains the financial requirements resulting from all the information presented in the previous sections of this asset management plan. The financial projections will be improved as further information becomes available on desired levels of service and current and projected future asset performance.

## 6.1 Financial Statements and Projections