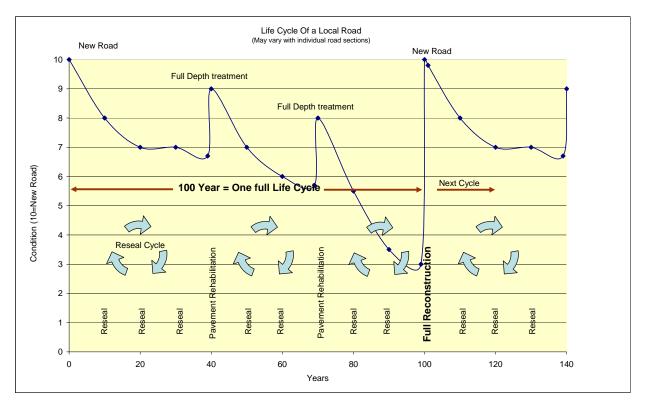

justments. It is of high importance that the associated increase in new rate revenue each year contribute to budget increases, both maintenance and renewal.

## LIFECYCLE MANAGEMENT PLAN

The lifecycle management plan details how Council plans to manage and operate the assets at the agreed levels of service (defined in section 3) while optimising life cycle costs.

### 5.1 Background Data

The whole of life cycle from construction to re-construction generally involves a sub cycle of reseal/resurfacing and a sub cycle of in-situ pavement rehabilitation. Eventually the sub cycles cannot achieve life extension and the pavement material will need to be removed and a new pavement installed.

The principle behind the lifecycle of the road pavement asset is generalised in the following diagram:



## 5.1.2 Asset capacity and performance

Council's services are generally provided to meet design standards where these are reasonable. The application of the ideal standard or adequate standard is a discussion of cost versus benefit and mitigation.

Locations where deficiencies in major roads are known are detailed in Appendix C Road Needs Survey on Collector Roads.

The service deficiencies mainly relate to poor pavements and /or road standards on Collector roads and above. The timing or works must be prioritised by need and risk and forms the Major Road works in the rolling works program of Council's annual Management Plan.

### 5.1.3 Asset condition

The condition profile of Council's road assets is shown below.

Fig 3. Asset Condition





Condition is measured using a rating system