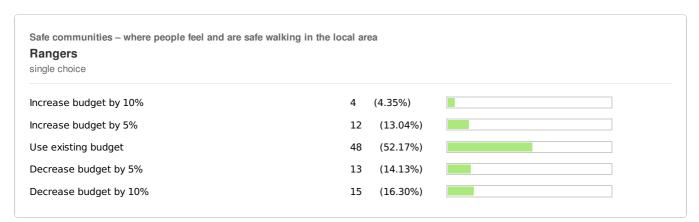

| Decrease budget by 5%  | 13 | (14.13%) |  |
|------------------------|----|----------|--|
| Decrease budget by 10% | 15 | (16.30%) |  |