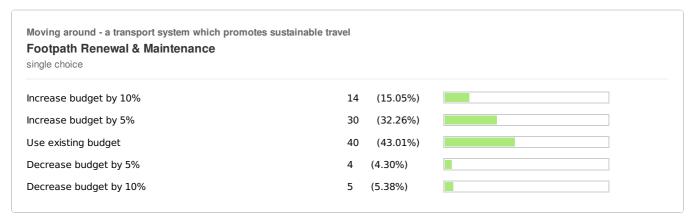

Moving around - a transport system which promotes sustainable travel

| rease budget by 10%  | 7 (7.53%)   |
|----------------------|-------------|
| rease budget by 5%   | 13 (13.98%) |
| e existing budget    | 58 (62.37%) |
| crease budget by 5%  | 10 (10.75%) |
| crease budget by 10% | 5 (5.38%)   |
| <i>5</i> ,           |             |