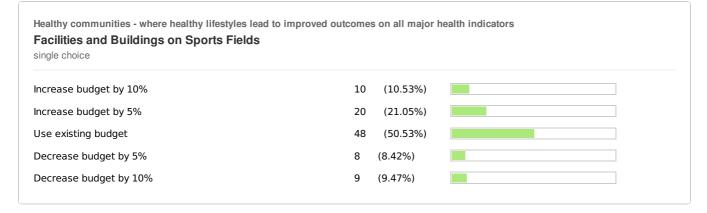

Budget Distribution 96 Respondents









| Healthy communities - where healthy lifestyles lead to improved outcomes on all major health indicators |               |  |  |  |  |
|---------------------------------------------------------------------------------------------------------|---------------|--|--|--|--|
| Parks, Gardens, Playgrounds and Reserves                                                                |               |  |  |  |  |
|                                                                                                         | single choice |  |  |  |  |

| Increase budget by 5%  | 27 (28.72%) |  |
|------------------------|-------------|--|
| Use existing budget    | 40 (42.55%) |  |
| Decrease budget by 5%  | 7 (7.45%)   |  |
| Decrease budget by 10% | 9 (9.57%)   |  |
|                        |