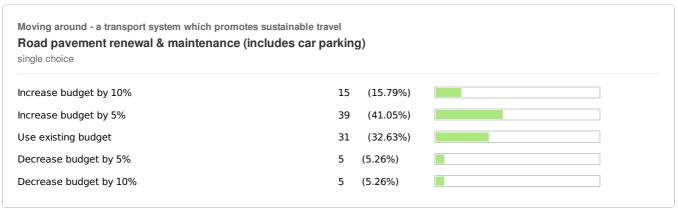

Moving around - a transport system which promotes sustainable travel

| rease budget by 10%  | 7 (7.53%)   |
|----------------------|-------------|
| rease budget by 5%   | 13 (13.98%) |
| e existing budget    | 58 (62.37%) |
| crease budget by 5%  | 10 (10.75%) |
| crease budget by 10% | 5 (5.38%)   |
| <i>5</i> ,           |             |