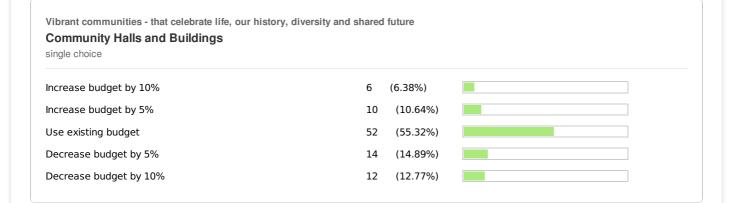

promotes sustainable travel

| rease budget by 10%  | 7 (7.53%)   |
|----------------------|-------------|
| rease budget by 5%   | 13 (13.98%) |
| e existing budget    | 58 (62.37%) |
| crease budget by 5%  | 10 (10.75%) |
| crease budget by 10% | 5 (5.38%)   |
| <i>5</i> ,           |             |

| Community Events single choice |      |          |  |  |  |
|--------------------------------|------|----------|--|--|--|
|                                |      |          |  |  |  |
| ncrease budget by 10%          | 5 (5 | 5.26%)   |  |  |  |
| ncrease budget by 5%           | 12   | (12.63%) |  |  |  |
| se existing budget             | 46   | (48.42%) |  |  |  |
| ecrease budget by 5%           | 8 (8 | 8.42%)   |  |  |  |
| Decrease budget by 10%         | 24   | (25.26%) |  |  |  |









| Decrease budget by 5%  | 13 | (14.13%) |  |
|------------------------|----|----------|--|
| Decrease budget by 10% | 15 | (16.30%) |  |