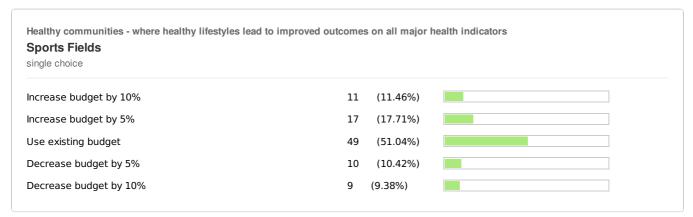

Budget Distribution 96 Respondents









| Healthy communities - where healthy lifestyles lead to improved outcomes on all major health indicators |               |  |  |  |  |
|---------------------------------------------------------------------------------------------------------|---------------|--|--|--|--|
| Parks, Gardens, Playgrounds and Reserves                                                                |               |  |  |  |  |
|                                                                                                         | single choice |  |  |  |  |

| Increase budget by 5%  | 27 (28.72%) |  |
|------------------------|-------------|--|
| Use existing budget    | 40 (42.55%) |  |
| Decrease budget by 5%  | 7 (7.45%)   |  |
| Decrease budget by 10% | 9 (9.57%)   |  |
|                        |