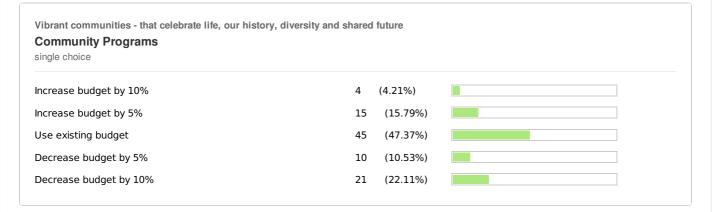

omotes sustainable travel

| rease budget by 10%  | 7 (7.53%)   |
|----------------------|-------------|
| rease budget by 5%   | 13 (13.98%) |
| e existing budget    | 58 (62.37%) |
| crease budget by 5%  | 10 (10.75%) |
| crease budget by 10% | 5 (5.38%)   |
| <i>5</i> ,           |             |

| Community Events single choice |      |          |  |  |  |
|--------------------------------|------|----------|--|--|--|
|                                |      |          |  |  |  |
| ncrease budget by 10%          | 5 (5 | 5.26%)   |  |  |  |
| ncrease budget by 5%           | 12   | (12.63%) |  |  |  |
| se existing budget             | 46   | (48.42%) |  |  |  |
| ecrease budget by 5%           | 8 (8 | 8.42%)   |  |  |  |
| Decrease budget by 10%         | 24   | (25.26%) |  |  |  |









| Decrease budget by 5%  | 13 | (14.13%) |  |
|------------------------|----|----------|--|
| Decrease budget by 10% | 15 | (16.30%) |  |