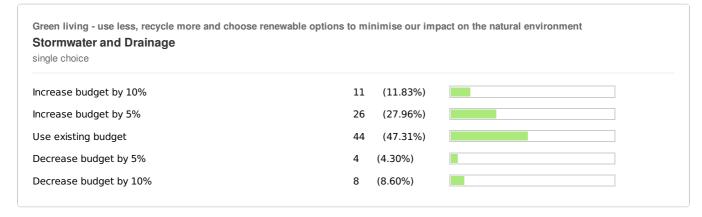

otes sustainable travel

| rease budget by 10%  | 7 (7.53%)   |
|----------------------|-------------|
| rease budget by 5%   | 13 (13.98%) |
| e existing budget    | 58 (62.37%) |
| crease budget by 5%  | 10 (10.75%) |
| crease budget by 10% | 5 (5.38%)   |
| <i>5</i> ,           |             |

| Community Events single choice |      |          |  |  |  |
|--------------------------------|------|----------|--|--|--|
|                                |      |          |  |  |  |
| ncrease budget by 10%          | 5 (5 | 5.26%)   |  |  |  |
| ncrease budget by 5%           | 12   | (12.63%) |  |  |  |
| se existing budget             | 46   | (48.42%) |  |  |  |
| ecrease budget by 5%           | 8 (8 | 8.42%)   |  |  |  |
| Decrease budget by 10%         | 24   | (25.26%) |  |  |  |









| Decrease budget by 5%  | 13 | (14.13%) |  |
|------------------------|----|----------|--|
| Decrease budget by 10% | 15 | (16.30%) |  |