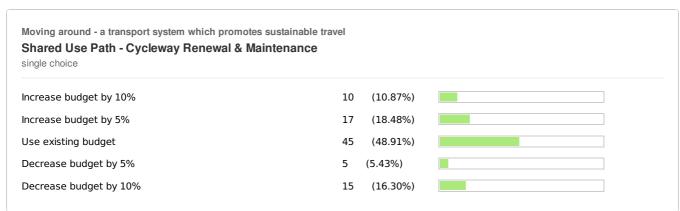

Moving around - a transport system which promotes sustainable travel

| rease budget by 10%  | 7 (7.53%)   |
|----------------------|-------------|
| rease budget by 5%   | 13 (13.98%) |
| e existing budget    | 58 (62.37%) |
| crease budget by 5%  | 10 (10.75%) |
| crease budget by 10% | 5 (5.38%)   |
| <i>5</i> ,           |             |

| Decrease budget by 5%  | 13 | (14.13%) |  |
|------------------------|----|----------|--|
| Decrease budget by 10% | 15 | (16.30%) |  |