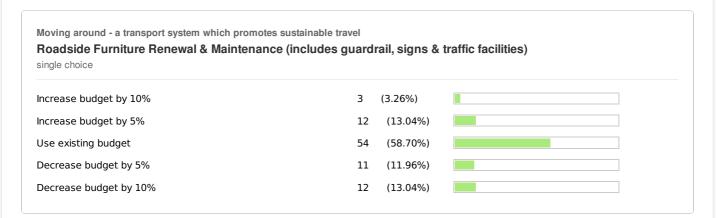

Moving around - a transport system which promotes sustainable travel

| rease budget by 10%  | 7 (7.53%)   |
|----------------------|-------------|
| rease budget by 5%   | 13 (13.98%) |
| e existing budget    | 58 (62.37%) |
| crease budget by 5%  | 10 (10.75%) |
| crease budget by 10% | 5 (5.38%)   |
| <i>5</i> ,           |             |