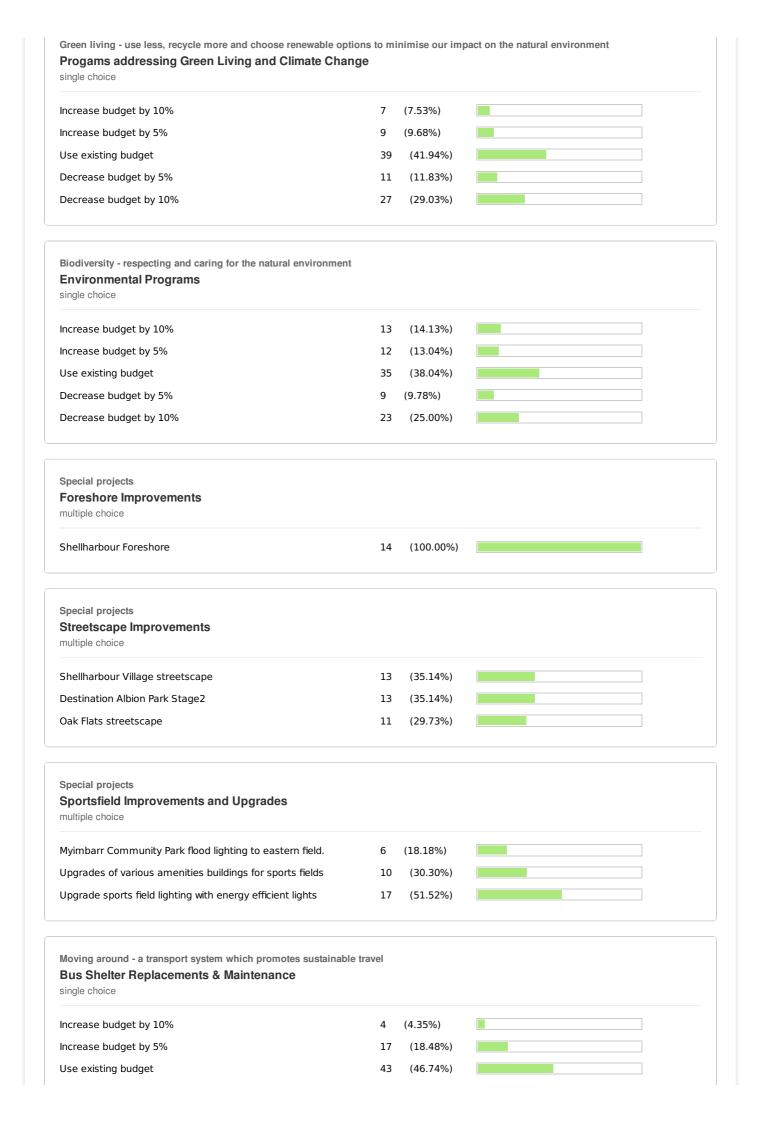

es sustainable travel

| rease budget by 10%  | 7 (7.53%)   |
|----------------------|-------------|
| rease budget by 5%   | 13 (13.98%) |
| e existing budget    | 58 (62.37%) |
| crease budget by 5%  | 10 (10.75%) |
| crease budget by 10% | 5 (5.38%)   |
| <i>5</i> ,           |             |

| Community Events single choice |      |          |  |  |  |
|--------------------------------|------|----------|--|--|--|
|                                |      |          |  |  |  |
| ncrease budget by 10%          | 5 (5 | 5.26%)   |  |  |  |
| ncrease budget by 5%           | 12   | (12.63%) |  |  |  |
| se existing budget             | 46   | (48.42%) |  |  |  |
| ecrease budget by 5%           | 8 (8 | 8.42%)   |  |  |  |
| Decrease budget by 10%         | 24   | (25.26%) |  |  |  |









| Decrease budget by 5%  | 13 | (14.13%) |  |
|------------------------|----|----------|--|
| Decrease budget by 10% | 15 | (16.30%) |  |