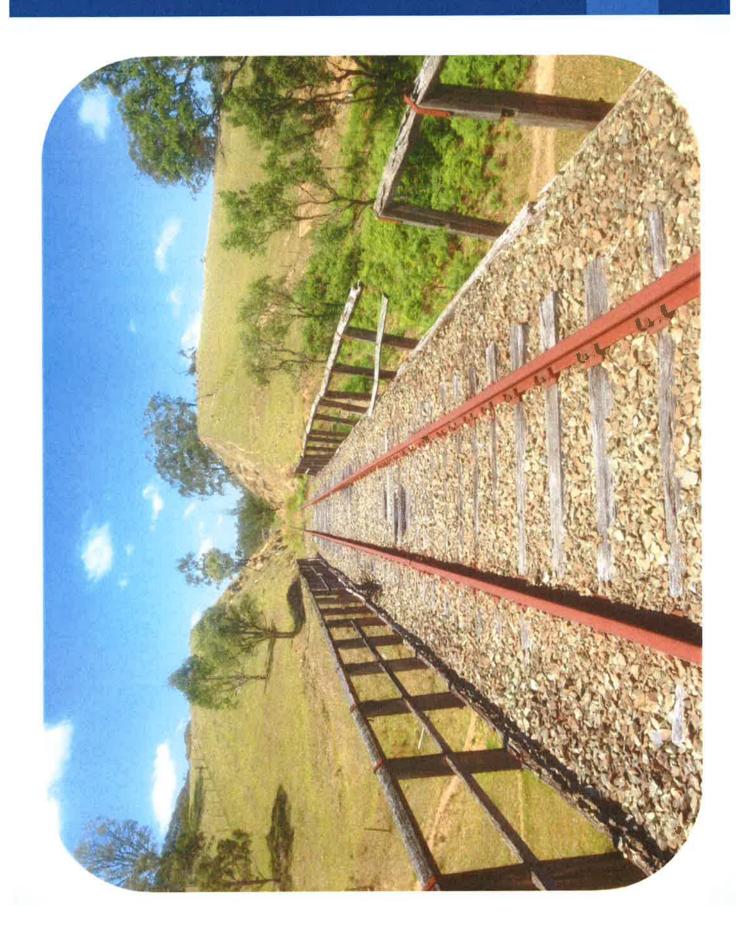

#### Asset Management – not just timber bridges...

- 150 bridges (62 timber)
  - Between \$200,000 and \$1.5M each
  - Life between 80 and 120 years
- 4,540 piped culverts (excl. Tenterfield)
  - Between \$2,000 and \$20,000 each
  - Life between 50 and 80 years
- 390 concrete causeways
  - Between \$10,000 and \$80,000 each
  - Life between 50 and 80 years