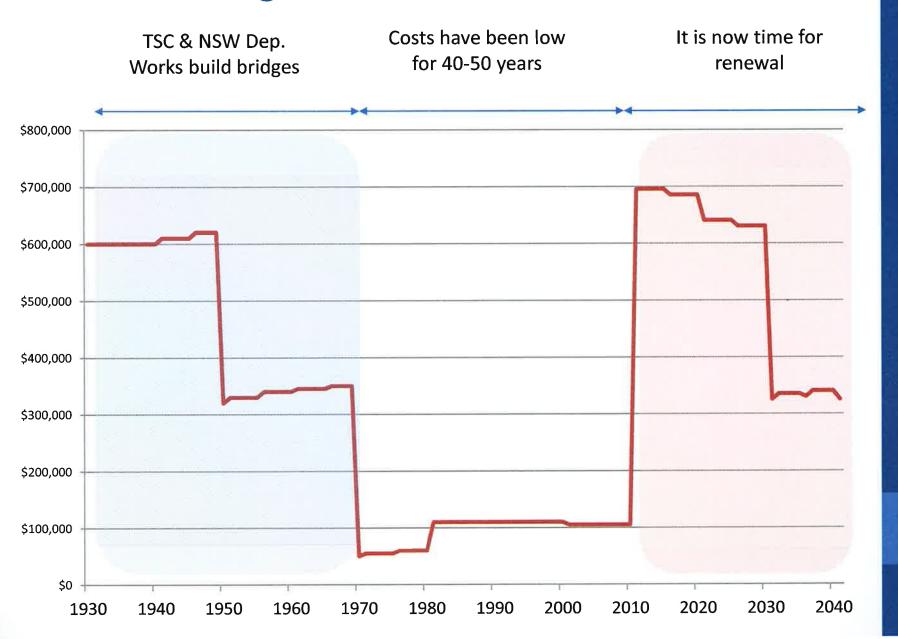

#### Asset Management – a timber bridge example

#### 60 timber bridges - cash flow