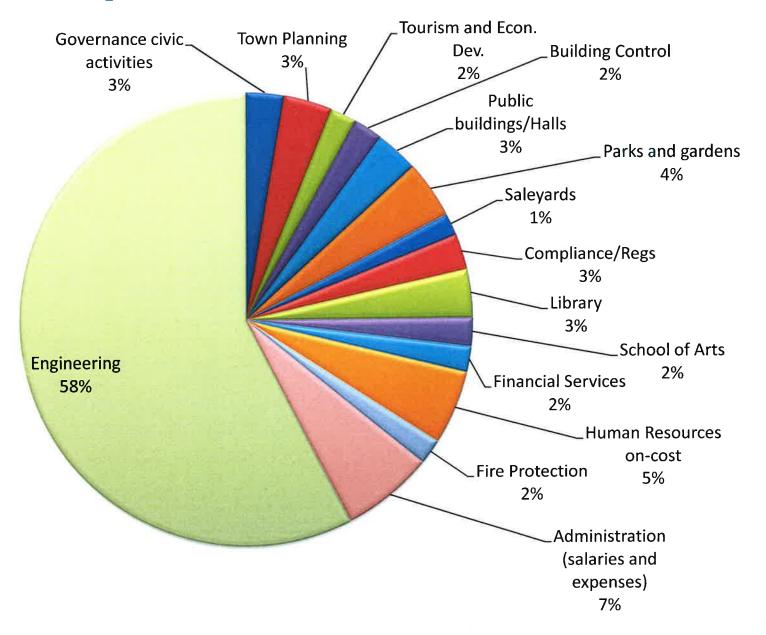

ss Rate             | \$721.52    | \$1,115.04 |
| Average farmland Rate             | \$1,006.15  | \$2,265.69 |
| Average Residential Water & Sewer | \$1,392.00  | \$946.33   |
| Average Domestic Waste Charge     | \$203.53    | \$238.39   |
| % of Own Source Revenue           | 38.35%      | 46.59%     |
| % of Grants of Revenue            | 56.27%      | 46.97%     |

#### Council Revenue Sources - General Fund



| <b>Ordinary Rates</b>              | <b>\$2,787</b> |
|------------------------------------|----------------|
| Interest                           | \$420          |
| Grants – Financial Assistant Grant | \$3,981        |
| Grants - Tied Grants               | \$4,253        |
| Other Income                       | \$1,309        |

#### Council Expenditure – General Fund



# Reduction in Operating Costs and Levels of Service

#### **Budget 2013/14**

- Scrutinised each line item (twice)
- Staff had to justify expenditure
- Engineering/Infrastructure maintained other areas unchanged or decreased
- Balanced Budget
- Core Activities
- Little Discretionary Expenditure

# **Productivity Improvements**

#### New Organisation Structure – June 2013

- In line with Community Strategic Plan
- New Senior Management Team
- New appointments replaced previous positions

#### Many Productivity Improvements

- Staff Performance measured against Operational Plan and Budget Quarterly Review
- Performance Appraisals annually
- Productivity improvements identified

# New Revenue Opportunities

#### Properties Surplus to Requirements

- Drummond Street house sold
- Petrie Stre