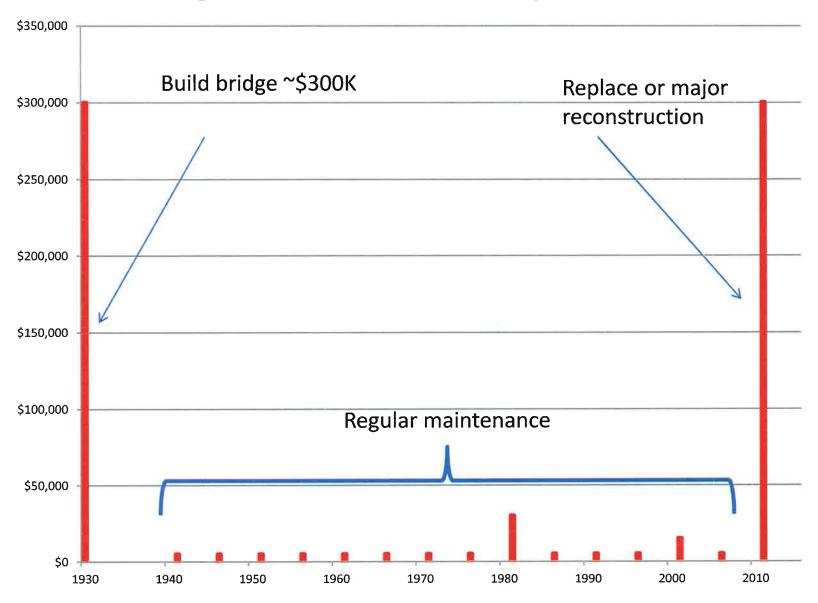

tre
- RMS Depot
- Review Contacts e.g. Radio Towers

# Own source revenue (rates)

#### Special Rates Variation (SRV) Application 2014/2015

- Additional 12% in 2014/2015 and a further 7% for each of the following three (3) years. This is in addition to the forecast 3% increase under the NSW State Gov't Rate Peg.
- SRV additional \$9.1 Million over 10 years
- In 2014/2015 Additional \$335,849 / 4,701 Rate
   Assessments = \$71.30 per Rate Assessment. e.g. \$1.37 per week.

# Key dates

- Written submissions close by Friday 15
   November
- Council meeting on 27 November
- Application due 24 February
- Mid June IPART decision announced

# Why are the funds needed and what will they be used for?

#### Asset Management – an everyday example



#### Asset Management – a timber bridge example





#### 60 timber bridges - cash flow





#### Asset Management – not just timber bridges...

- 150 bridges (62 timber)
  - Between \$200,000 and \$1.5M each
  - Life between 80 and 120 years
- 4,540 piped culverts (excl. Tenterfield)
  - Between \$2,000 and \$20,000 each
  - Life between 50 and 80 years
- 390 concrete causeways
  - Between \$10,000 and \$80,000 each
  - Life between 50 and 80 years

#### Asset Management – not just timber bridges...

- 503km sealed roads
  - Reseal cost appr. \$30,000/km
  - Life between 15 and 20 years
- 1200km unsealed roads more than half class A, B or C
  - Resheet cost appr. \$20,000/km
  - Life around 20 years at best
- 12km urban stormwater pipes
  - Appr. \$900,000/km (incl. pits)
  - Life between 50 and 80 years

#### Asset Management – not jus