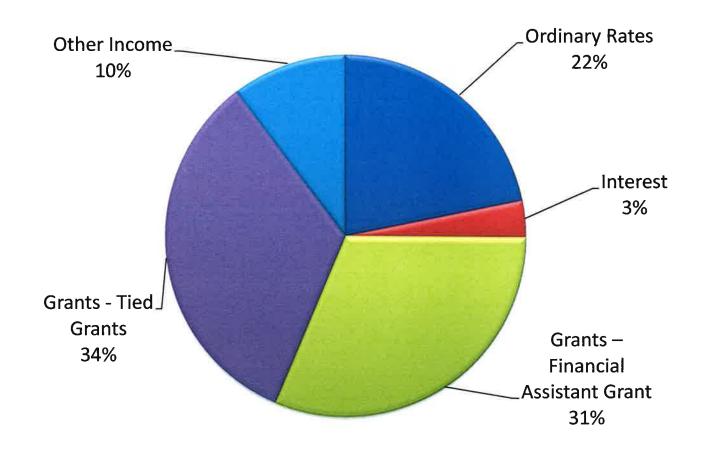

#### Council Revenue Sources - General Fund

| <b>Ordinary Rates</b>              | <b>\$2,787</b> |
|------------------------------------|----------------|
| Interest                           | \$420          |
| Grants – Financial Assistant Grant | \$3,981        |
| Grants - Tied Grants               | \$4,253        |
| Other Income                       | \$1,309        |