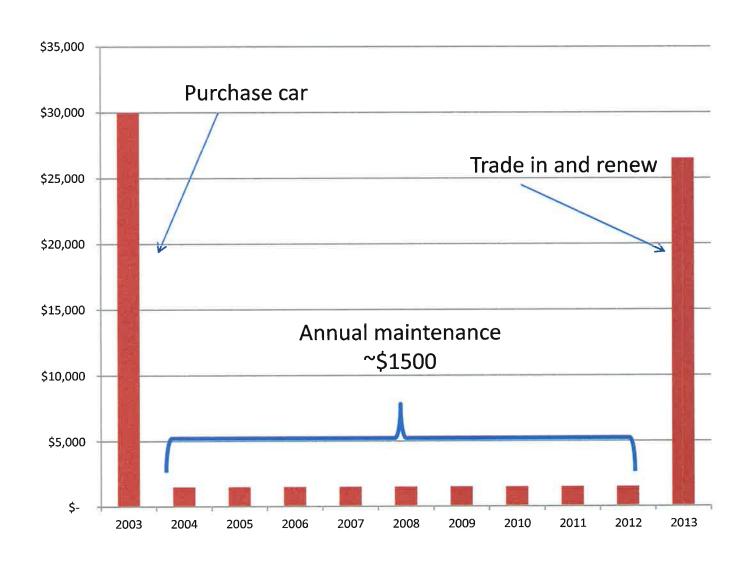

Property Leases**

- HACC
- Tourist Information Centre
- RMS Depot
- Review Contacts e.g. Radio Towers

# Own source revenue (rates)

#### Special Rates Variation (SRV) Application 2014/2015

- Additional 12% in 2014/2015 and a further 7% for each of the following three (3) years. This is in addition to the forecast 3% increase under the NSW State Gov't Rate Peg.
- SRV additional \$9.1 Million over 10 years
- In 2014/2015 Additional \$335,849 / 4,701 Rate
   Assessments = \$71.30 per Rate Assessment. e.g. \$1.37 per week.

# Key dates

- Written submissions close by Friday 15
   November
- Council meeting on 27 November
- Application due 24 February
- Mid June IPART decision announced

# Why are the funds needed and what will they be used for?

#### Asset Management – an everyday example



#### Asset Management – a timber bridge example





#### 60 timber bridges - cash flow





#### Asset Management – not just timber bridges...

- 150 bridges (62 timber)
  - Between \$200,000 and \$1.5M each
  - Life between 80 and 120 years
- 4,540 piped culverts (excl. Tenterfield)
  - Between \$2,000 and \$20,000 each
  - Life between 50 and 80 years
- 390 concrete causeways
  - Between \$10,000 and \$80,000 each
  - Life between 50 and 80 years

#### Asset Management – not just timber bridges...

- 503km sealed roads
  - Reseal cost appr. \$30,000/km
  - Life between 15 and 20 years
- 1200km unsealed roads more than half class A, B or C
  - Resheet cost appr. \$20,000/km
  - Life around 20 years at best
- 12km urban stormwater pipes
  - Appr. \$900,000/km (incl. pits)
  - Life betwe