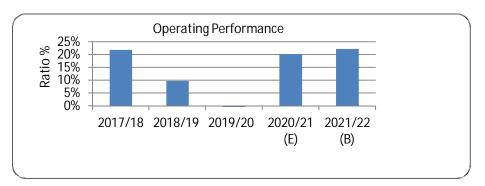

high level of unexpected State and Federal Government stimulus grant funding in relation to the ongoing drought, bush fires, floods and current COVID-19 pandemic, which are not classed as Own Source Revenue.

This graph shows that Council is briefly dipping below the 60% benchmark due to the large quantity of successful grants awarded to Council by the State and Federal Government.



#### Operating Performance

This ratio measures Council's achievements in containing operating expenditure within operating revenue. Council continues to achieve a positive operational performance ratio. While there has been a slight decline, it is forecast that Oberon Council will continue to sit above the benchmark of >=0.0% set by the Office of Local Government as part of the Fit for the Future program.



# 2021-2031 Long Term Financial Plan Assumptions

#### **Rates and Annual Charges**

Council has used the following rate peg increases:

| 2021-22 | 2022-23 | 2023-24 | 2024-25 | 2025-26 |
|---------|---------|---------|---------|---------|
| 2.00%   | 2.10%   | 2.20%   | 2.30%   | 2.40%   |

IPART has been known to drop the rate pegging significantly, like it did several years ago when it was dropped to 1.5% from 2.8%, however at this stage there is no indication that IPART will do this in the immediate future.

#### **User Charges and Fees**

The schedule of "User Fees and Charges" have been increased by 1.1% CPI. However, given that Revenue like RMS Private Works falls under this category Council cannot implement an across the board increase of 1.1% when it comes to the Long Term Fina