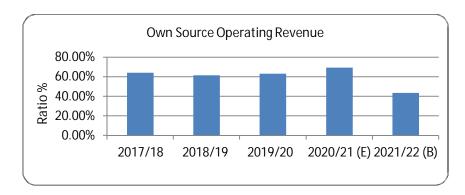

set the following benchmarks for Councils performance measurements. The graphs below show a comparison between Council actual and the outcomes from the Fit for the Future program.

#### · Own Source Operating Revenue

This ratio measures fiscal flexibility. It is the degree of reliance on external funding sources such as operating grants and contributions. The forecast drop in 2021-22 can be contributed to the high level of unexpected State and Federal Government stimulus grant funding in relation to the ongoing drought, bush fires, floods and current COVID-19 pandemic, which are not classed as Own Source Revenue.

This graph shows that Council is briefly dipping below the 60% benchmark due to the large quantity of successful grants awarded to Council by the State and Federal Government.



#### Operating Performance

This ratio measures Council's achievements in containing operating expenditure within operating revenue. Council continues to achieve a positive operational performance ratio. While there has been a slight decline, it is forecast that Oberon Council will continue to sit above the benchmark of >=0.0% set by the Office of Local Government as part of the Fit for the Future program.



# 2021-2031 Long Term Financial Plan Assumptions

#### **Rates and Annual Charges**

Council has used the following rate peg increases:

| 2021-22 | 2022-23 | 2023-24 | 2024-25 | 2025-26 |
|---------|---------|---------|---------|---------|
| 2.00%   | 2.10%   | 2.20%   | 2.30%   | 2.40%   |

IPART has been known to drop the rate pegging significantly, like it did several years ago