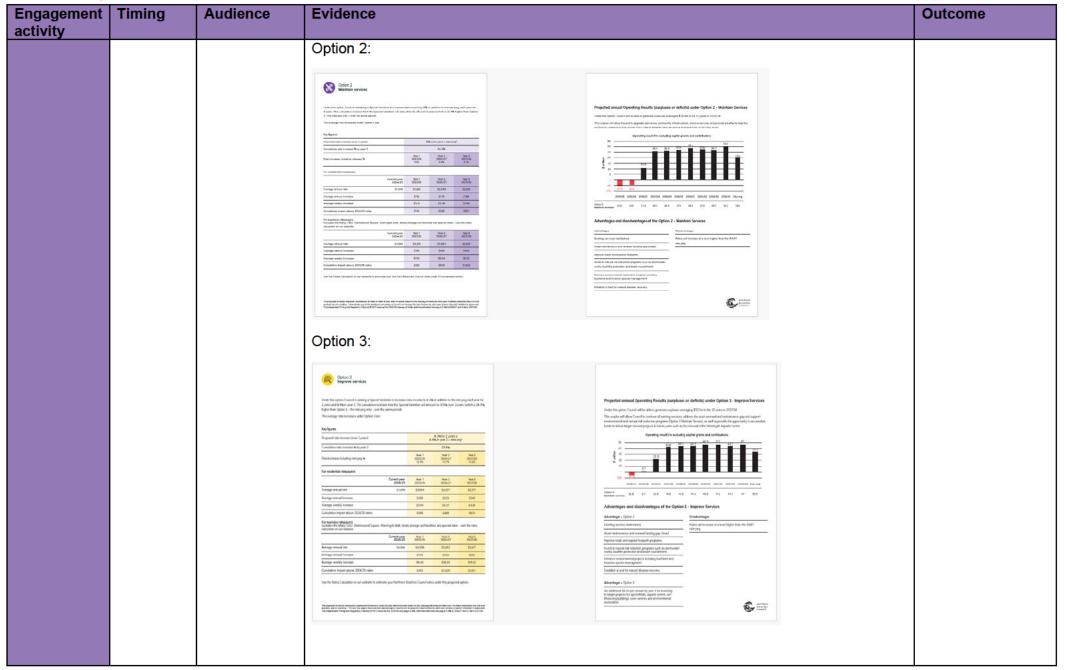

ection-header>                                                                                                                                                                                       |                                                                                                                                        |
|                                                         |                                  |          |                                                                                                                                                                                                                         |                                                                                                                                        |





Engagement Timing Audience Evidence Outcome activity Option 4: States of Barriel Barriel Installing wine, General a stating a lyadic for the following wine formula for the bit stating ogge on types for Types The second systematic from the particulation of a second static and by second to a 12 Mar particulation of the second systematic from the particulation of a second static second Guilgene Canal and a series of the seri 1000 Interimental Advantage of the A lo-skridelog impudihas nie: integration de la tegra anal ha **\$**-177