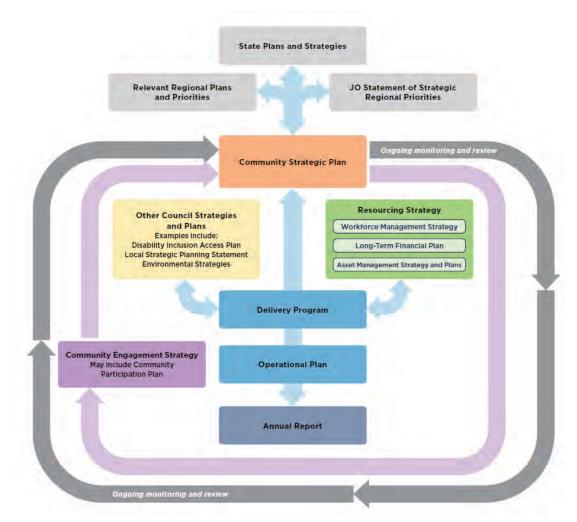

### The Integrated Planning & Reporting framework

Local councils in NSW are required to undertake their planning and reporting activities in accordance with the Local Government Act 1993 and the Local Government (General) Regulation 2021. The Integrated Planning & Reporting (IP&R) framework enables councils to integrate their various plans together, understand how they interact and get the maximum leverage from their efforts by planning holistically for the future. Under the IP&R framework Council is required to prepare the following documents:

#### Community Strategic Plan (CSP)

The purpose of the Community Strategic Plan is to identify the community's main priorities and aspirations for the future and to plan strategies for achieving these goals. While Council has a custodial role in initiating, preparing and maintaining the Community Strategic Plan it is not wholly responsible for its implementation. Other partners such as State agencies and community groups may also be engaged in delivering the long term objectives of the plan.

#### Delivery Program (this document)

The Delivery Program outlines the principal activities to be undertaken by Council to implement the strategies established by the CSP within the resources available under the Resourcing Strategy over the four year term of Council. Each Council must prepare and adopt its Delivery Program by 30 June in the year following a local government ordinary election. Key elements include:

#### Operational Plan (this document)

The Operational Plan has been prepared as a sub-plan of the Delivery Program. It directly addresses the actions outlined in the Delivery Program and identifies projects, programs or activities that Council will undertake within the financial year towards addressing these actions. Essential elements for the Operational Plan include:

#### **Resourcing Strategy**

The CSP, the Delivery Program and Operational Plan must be supported by a Resourcing Strategy. The Long Term Financial Plan, Workforce Plan and Asset Management Plan combine to form Council's Resourcing Strategy. CL01 Attachment (a) Draft Delivery Program 2022/23 - 2025/26 Incorporating the Draft Operational Plan (Budget) 2023/24 and Long Term Financial Plan Annual review 2023/24

Above: How the Community Strategic Plan drives all other Council documents and plans