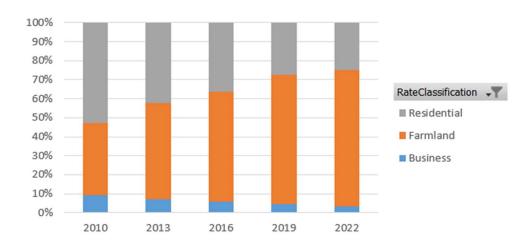

In 2010, the total value of residential land was greater than the total value of farmland. Residential land made up 53%, and farmland 38%, of the total land value.

Federation Council - REVENUE POLICY 2024 – 2025 (incl. Fees and Charges) Reference: 24/13331 Version No: 1 Over subsequent years there has been a significant increase in the value of farmland relative to other categories, with farmland now comprising 72% of the total rateable land value, and residential land reducing to 25%.

The following graph displays the increase in land value over this 12 year period.

The data reports a 992% increase in the value of farmland, a 248% increase in the value of residential land and a 186% increase in the value of business land.