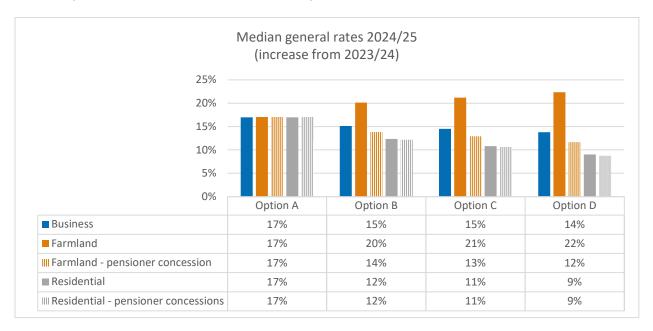

The following graph also provides a summary of the increase to median general rates for 2024/25 (compared to 2023/24) for the four options.

As detailed in the table,

- Option A spreads the impact evenly across each of the rating categories.
- Option D provides residential property owners and pensioner concession holders with the lowest rate increase.
- Options B and C fall between these two options.