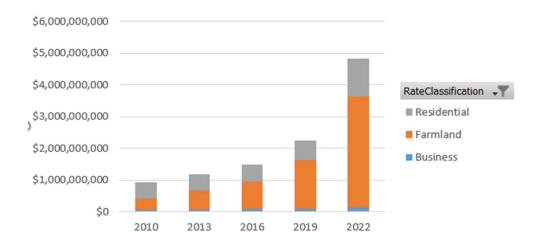

### Existing ratepayer base – shifts since 2010 in valuations across rate categories

Council's existing ratepayer base comprises three type of property holdings (known as rate categories, being — business, farmland and residential. Over the past 12 years there has been a significant shift in the value of the component categories.

In 2010, the total value of residential land was greater than the total value of farmland. Residential land made up 53%, and farmland 38%, of the total land value.

Federation Council - REVENUE POLICY 2024 – 2025 (incl. Fees and Charges) Reference: 24/13331 Version No: 1 Over subsequent years there has been a significant increase in the value of farmland relative to other categories, with farmland now comprising 72% of the total rateable land value, and residential land reducing to 25%.

The following graph displays the increase in land value over this 12 year period.

The data reports a 992% increase in the value of farmland, a 248% increase in the value of residential land and a 186% increase in the value of business land.

It is noted that since at least 2019/20 (using 2016 valuations) increases to the total general rates to be collected by Council have been applied at each category level, rather than at the total rates level. This has resulted in the proportion of rates paid by a type of ratepayer remaining consistent and this approach was used to minimise fluctuations (increases and decreases) experienced by ratepayers.

Given the increase in the value of farmland properties, this has also resulted in the rate in the dollar paid by farmland property owners decreasing from 59% of the residential rate to 51% of the residential rate in 2023/24.