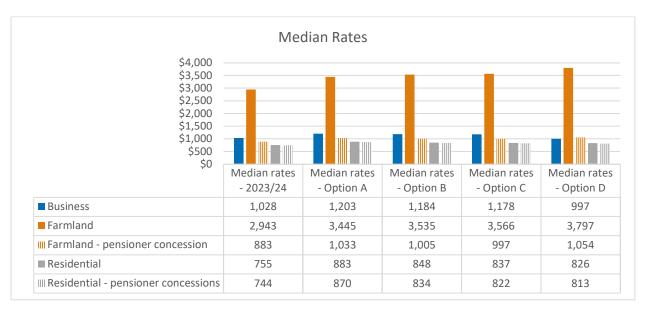

The following graph and table models the 2024/25 median general rates for each rating category for the above four options.

Federation Council - REVENUE POLICY 2024 – 2025 (incl. Fees and Charges)

Reference: 24/13331 Version No: 1 Page 7

The following graph also provides a summary of the increase to median general rates for 2024/25 (compared to 2023/24) for the four options.

As detailed in the table,

- Option A spreads the impact evenly across each of the rating categories.
- Option D provides residential property owners and pensioner concession holders with the lowest rate increase.
- Options B and C fall between these two options.