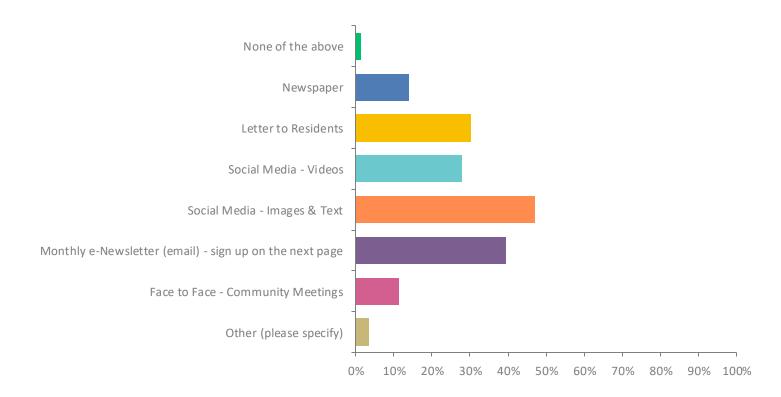

#### Q10: How do you prefer to receive information from Council?

### Q10: How do you prefer to receive information from Council?

| ANSWER CHOICES                                          | RESPONSES |     |
|---------------------------------------------------------|-----------|-----|
| None of the above                                       | 1.41%     | 4   |
| Newspaper                                               | 14.08%    | 40  |
| Letter to Residents                                     | 30.28%    | 86  |
| Social Media - Videos                                   | 27.82%    | 79  |
| Social Media - Images & Text                            | 47.18%    | 134 |
| Monthly e-Newsletter (email) - sign up on the next page | 39.44%    | 112 |
| Face to Face - Community<br>Meetings                    | 11.27%    | 32  |
| Other (please specify)                                  | 3.52%     | 10  |
| TOTAL                                                   |           | 497 |