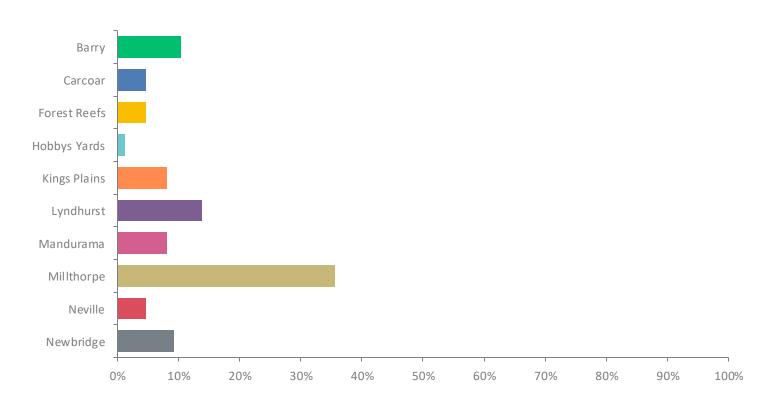

#### Q2: If you live in a village, which area do you live in? (otherwise leave blank)

Answered: 87 Skipped: 204

#### Q2: If you live in a village, which area do you live in? (otherwise leave blank)

Answered: 87 Skipped: 204

| ANSWER CHOICES | RESPONSES |    |
|----------------|-----------|----|
| Barry          | 10.34%    | 9  |
| Carcoar        | 4.60%     | 4  |
| Forest Reefs   | 4.60%     | 4  |
| Hobbys Yards   | 1.15%     | 1  |
| Kings Plains   | 8.05%     | 7  |
| Lyndhurst      | 13.79%    | 12 |
| Mandurama      | 8.05%     | 7  |
| Millthorpe     | 35.63%    | 31 |
| Neville        | 4.60%     | 4  |
| Newbridge      | 9.20%     | 8  |
| TOTAL          |           | 07 |