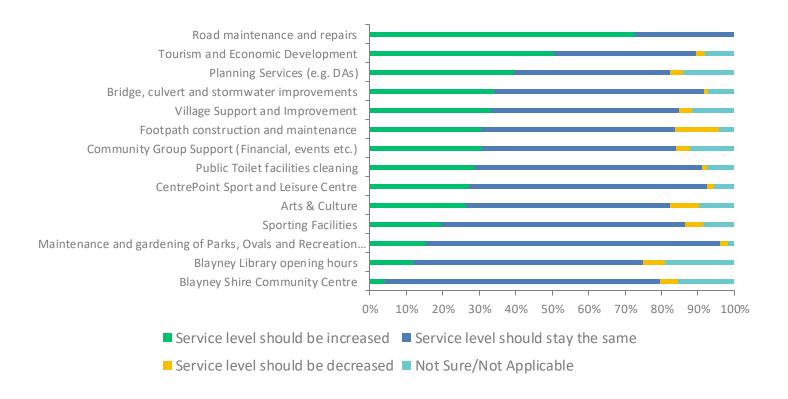

## Q5: For the following services that Council provides, please provide feedback on their current service levels

# Q5: For the following services that Council provides, please provide feedback on their current service levels

|                                                                     | SERVICE<br>LEVEL<br>SHOULD BE<br>INCREASED | SERVICE LEVEL<br>SHOULD STAY<br>THE SAME | SERVICE LEVEL<br>SHOULD BE<br>DECREASED | NOT SURE/NOT<br>APPLICABLE | TOTAL | WEIGHTED<br>AVERAGE |
|---------------------------------------------------------------------|--------------------------------------------|------------------------------------------|-----------------------------------------|----------------------------|-------|---------------------|
| Road maintenance and repairs                                        | 72.66%<br>210                              | 27.34%<br>79                             | 0%<br>0                                 | 0%<br>0                    | 289   | 2.73                |
| Tourism and Economic Development                                    | 50.52%<br>145                              | 39.02%<br>112                            | 2.44%<br>7                              | 8.01%<br>23                | 287   | 2.48                |
| Planning Services (e.g. DAs)                                        | 39.58%<br>112                              | 42.76%<br>121                            | 3.53%<br>10                             | 14.13%<br>40               | 283   | 2.36                |
| Bridge, culvert and stormwater improvements                         | 33.92%<br>97                               | 57.69%<br>165                            | 1.05%<br>3                              | 7.34%<br>21                | 286   | 2.33                |
| Village Support and Improvement                                     | 33.10%<br>94                               | 51.76%<br>147                            | 3.52%<br>10                             | 11.62%<br>33               | 284   | 2.30                |
| Footpath construction and maintenance                               | 30.34%<br>88                               | 53.45%<br>155                            | 12.07%<br>35                            | 4.14%<br>12                | 290   | 2.18                |
| Community Group Support (Financial, events etc.)                    | 30.88%<br>88                               | 52.98%<br>151                            | 3.86%<br>11                             | 12.28%<br>35               | 285   | 2.27                |
| Public Toilet facilities cleaning                                   | 28.72%<br>83                               | 62.28%<br>180                            | 1.38%<br>4                              | 7.61%<br>22                | 289   | 2.27                |
| CentrePoint Sport and Leisure Centre                                | 27.30%<br>77                               | 65.25%<br>184                            | 1.77%<br>5                              | 5.67%<br>16                | 282   | 2.26                |
| Arts & Culture                                                      | 26.33%<br>74                               | 55.87%<br>157                            | 8.19%<br>23                             | 9.61%<br>27                | 281   | 2.18                |
| Sporting Facilities                                                 | 19.50%<br>55                               | 67.02%<br>189                            | 4.96%<br>14                             | 8.51%<br>24                | 282   | 2.15                |
| Maintenance and gardening of Parks,<br>Ovals and Recreation Grounds | 15.28%<br>44                               | 80.90%<br>233                            | 2.08%                                   | 1.74%<br>5                 | 288   | 2.13                |
| Blayney Library opening hours                                       | 11.70%<br>33                               | 63.12%<br>178                            | 6.03%<br>17                             | 19.15%<br>54               | 282   | 2.06                |
| Blayney Shire Community Centre                                      | 4.23%<br>12                                | 75.35%<br>214                            | 4.93%<br>14                             | 15.49%<br>44               | 284   | 1.99                |