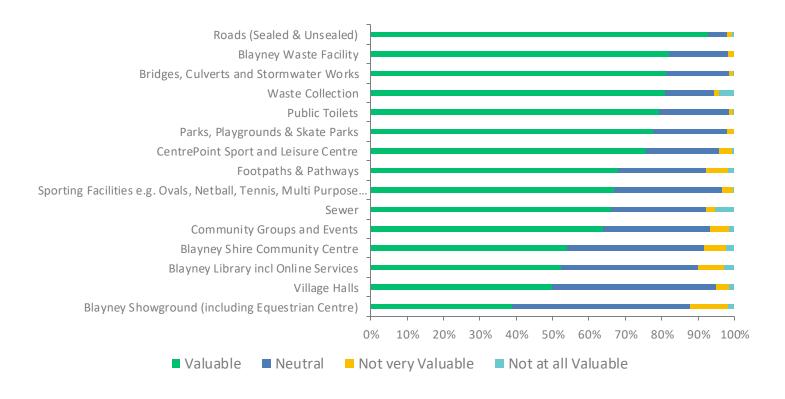

# Q3: How valuable do you see the following is to the Blayney Shire community? (Leave blank if not applicable to you)

# Q3: How valuable do you see the following is to the Blayney Shire community? (Leave blank if not applicable to you)

|                                                                       | VALUABLE      | NEUTRAL       | NOT<br>VERY VALU<br>ABLE | NOT AT ALL<br>VALUABLE | TOTAL | WEIGHTED<br>AVERAGE |
|-----------------------------------------------------------------------|---------------|---------------|--------------------------|------------------------|-------|---------------------|
| Roads (Sealed & Unsealed)                                             | 92.76%<br>269 | 5.17%<br>15   | 1.38%                    | 0.69%                  | 290   | 2.9                 |
| Blayney Waste Facility                                                | 82.07%<br>238 | 16.21%<br>47  | 1.72%<br>5               | 0%<br>0                | 290   | 2.80                |
| Bridges, Culverts and Stormwater Works                                | 81.25%<br>234 | 17.36%<br>50  | 1.04%                    | 0.35%<br>1             | 288   | 2.80                |
| Waste Collection                                                      | 80.90%<br>233 | 13.54%<br>39  | 1.39%<br>4               | 4.17%<br>12            | 288   | 2.71                |
| Public Toilets                                                        | 79.31%<br>230 | 19.31%<br>56  | 1.03%                    | 0.34%                  | 290   | 2.78                |
| Parks, Playgrounds & Skate Parks                                      | 77.70%<br>223 | 20.21%<br>58  | 2.09%                    | 0%<br>0                | 287   | 2.76                |
| CentrePoint Sport and Leisure Centre                                  | 75.69%<br>218 | 20.14%<br>58  | 3.47%<br>10              | 0.69%                  | 288   | 2.71                |
| Footpaths & Pathways                                                  | 68.07%<br>194 | 24.21%<br>69  | 5.96%<br>17              | 1.75%<br>5             | 285   | 2.59                |
| Sporting Facilities e.g. Ovals, Netball, Tennis, Multi Purpose Courts | 67.01%<br>193 | 29.51%<br>85  | 3.12%                    | 0.35%<br>1             | 288   | 2.63                |
| Sewer                                                                 | 65.95%<br>184 | 26.16%<br>73  | 2.51%                    | 5.38%<br>15            | 279   | 2.53                |
| Community Groups and Events                                           | 63.99%<br>183 | 29.37%<br>84  | 5.24%<br>15              | 1.40%                  | 286   | 2.56                |
| Blayney Shire Community Centre                                        | 54.01%<br>155 | 37.63%<br>108 | 5.92%<br>17              | 2.44%                  | 287   | 2.43                |
| Blayney Library incl Online Services                                  | 52.26%<br>150 | 37.63%<br>108 | 7.32%<br>21              | 2.79%<br>8             | 287   | 2.39                |
| Village Halls                                                         | 49.82%<br>140 | 45.20%<br>127 | 3.56%<br>10              | 1.42%                  | 281   | 2.43                |
| Blayney Showground (including Equestrian Centre)                      | 38.89%<br>112 | 48.96%<br>141 | 10.42%<br>30             | 1.74%<br>5             | 288   | 2.25                |