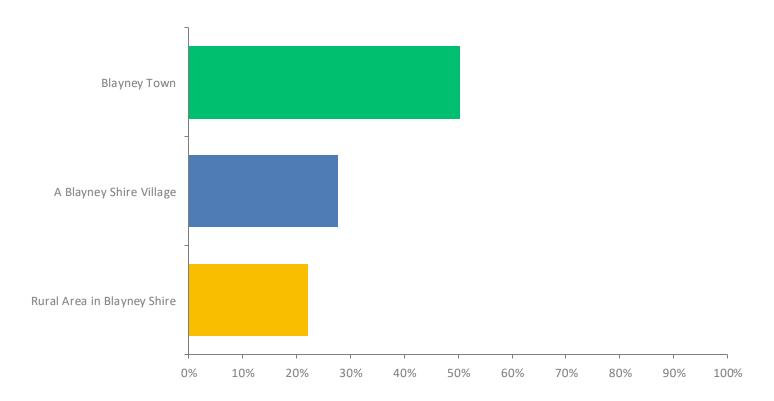

### Q1: Where do you live?

### Q1: Where do you live?

| ANSWER CHOICES              | RESPONSES |     |
|-----------------------------|-----------|-----|
| Blayney Town                | 50.35%    | 144 |
| A Blayney Shire Village     | 27.62%    | 79  |
| Rural Area in Blayney Shire | 22.03%    | 63  |
| TOTAL                       |           | 286 |