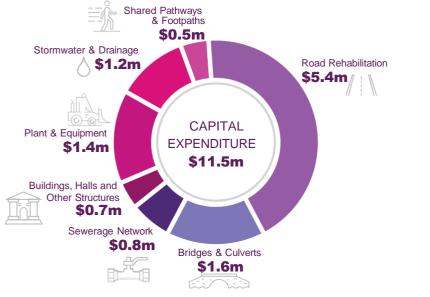

The 2023/24 Capital Budget includes approximately \$8.68 million worth of infrastructure projects including scheduled and ongoing asset renewal investment.

Many projects are partially funded through State and Commonwealth funding grants, allowing Council to undertake major projects that will protect and grow our region. These projects are governed by the terms of the grant including completion dates and have had to be prioritised for this reason.

| Fund         | 2023/24 Budget ('000) |
|--------------|-----------------------|
| General Fund | \$10,718              |
| Sewer Fund   | \$784                 |
| TOTAL        | \$11,502              |