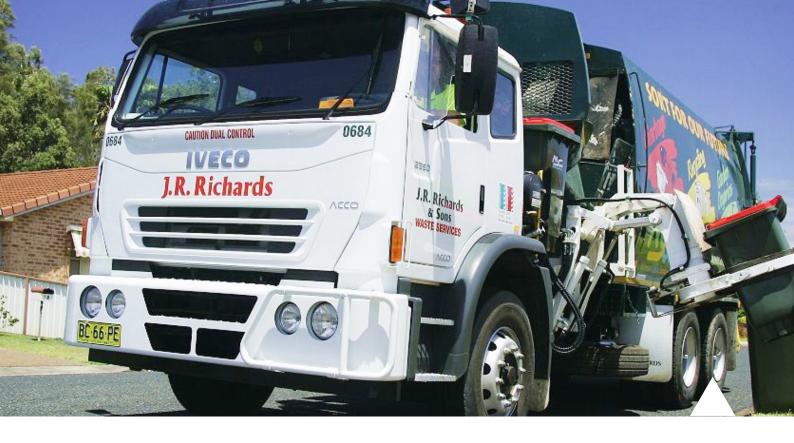

The Waste Collection Service (WCS) comprises of a weekly waste collection service and a fortnightly recycling collection service to 3,071 premises (both domestic and commercial) throughout the Shire. An annual Bulky Waste collection is also provided to the properties that have the WCS. The WCS is provided to Blayney and all villages throughout the Shire and rural premises along the collection runs between each village and is currently contracted to JR Richards until April 2026.