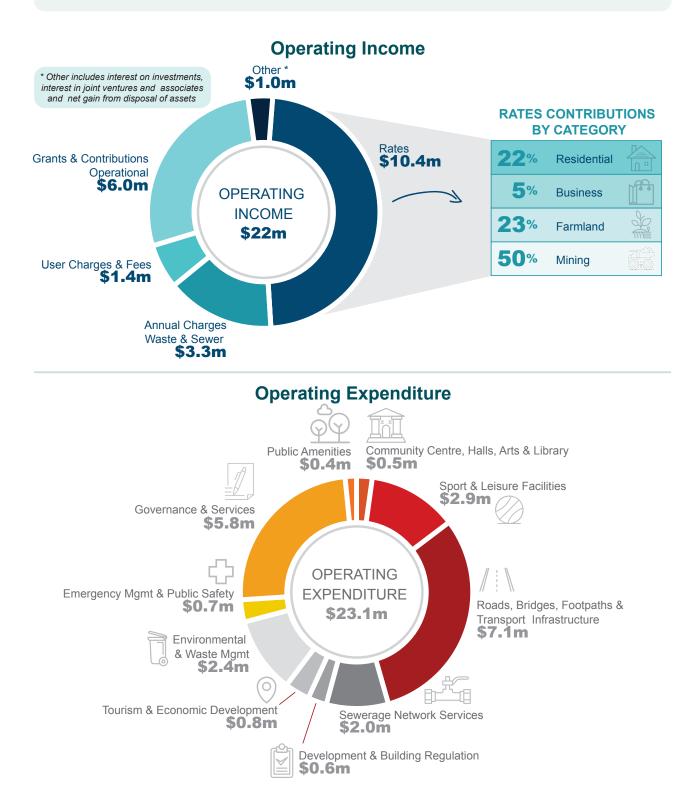

Council's main sources of revenue are rates, government grants, investments, fees and other charges. This income is used to provide a range of services.