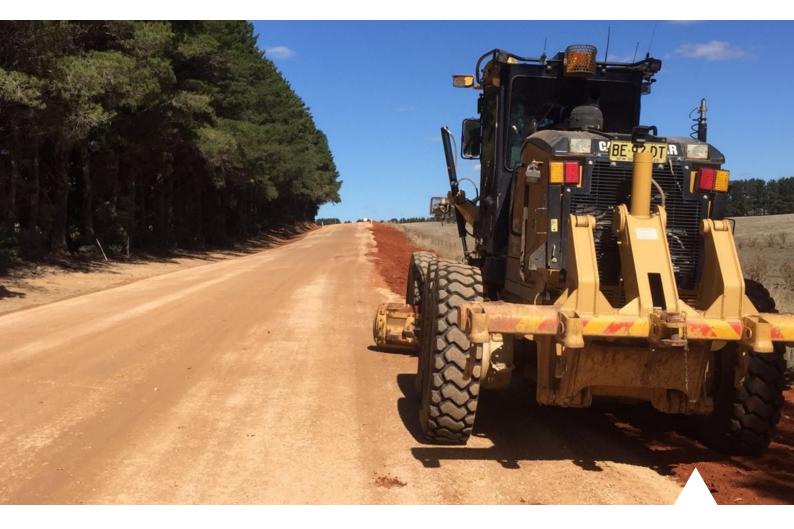

### Roads

Council has responsibility for 3 categories of roads:

- Regional Roads;
- Local Roads Sealed; and
- Local Roads Unsealed.

State Roads (highways) within the Blayney Shire LGA are the responsibility of Transport for NSW. Roads withing the shire maintained by Council are subject to the road classification and condition hierarchy and service level.

#### Local Roads – Unsealed

Council has full responsibility over Local Unsealed Roads, with funding sources including the Federal FAG's Roads Component, Federal Roads to Recovery funding and Council Rates. There is 346km of unsealed Local Roads in Blayney Shire the major ones being Neville-Trunkey Road, Old Lachlan Road, Beneree Road, Gap Road and Village Road.

Council allocates funding on an annual basis for the maintenance grading of unsealed roads and gravel re-sheeting. This money is predominately utilised for the gravel re-sheeting works across the network and Council is able to deliver approximately 22 kilometres of gravel re-sheeting and 346 kilometres of maintenance grading throughout the year. Council commits one full time Road Maintenance crew, which includes a Grader, Roller, Water Cart and Traffic Control support as required.