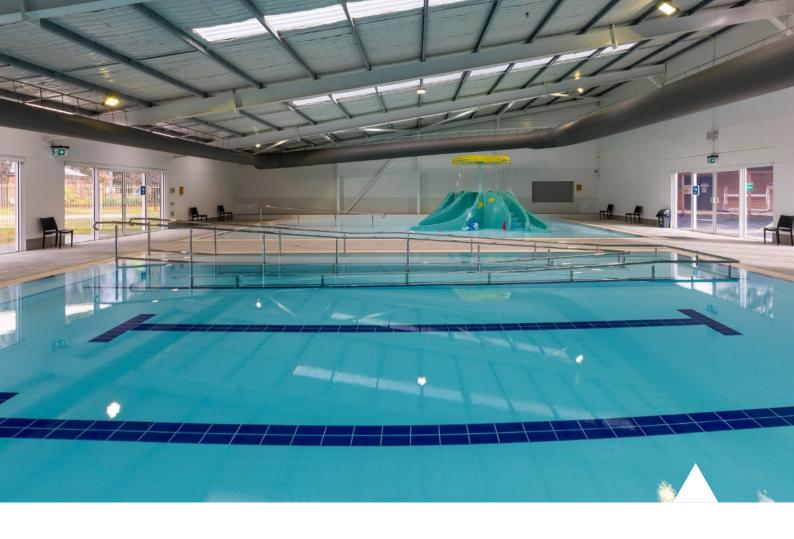

# **CentrePoint Sport & Leisure Centre**

Significant upgrades have occurred in recent years to the Blayney CentrePoint Sport and Leisure Centre (CentrePoint). A \$4.8 million aquatic upgrade to renew the swimming pools, associated plant infrastructure and amenities was completed in 2020. This was followed by Stage 2 works of \$1.8 million in 2021 aiming to make the facility more environmentally sustainable and save on operating costs.

Blayney Shire now hosts one of the most modern and accessible aquatic facilities in regional NSW. The facility is fast becoming a destination, attracting patrons from Blayney, its villages and the wider region.

In 2020 Council appointed YMCA to provide the operational management of the facility with an option for 2021/22. YMCA have provided industry specialist guidance and expertise in managing leisure and aquatic facilities.

In 2022 Council resolved not to invite tenders for the operational management of CentrePoint due to extenuating circumstances (COVID 19 public health order impacts and stage 2 roof closure impacts) and to extend the current Management Agreement with YMCA, for a period of 2 years until 30 June 2024.