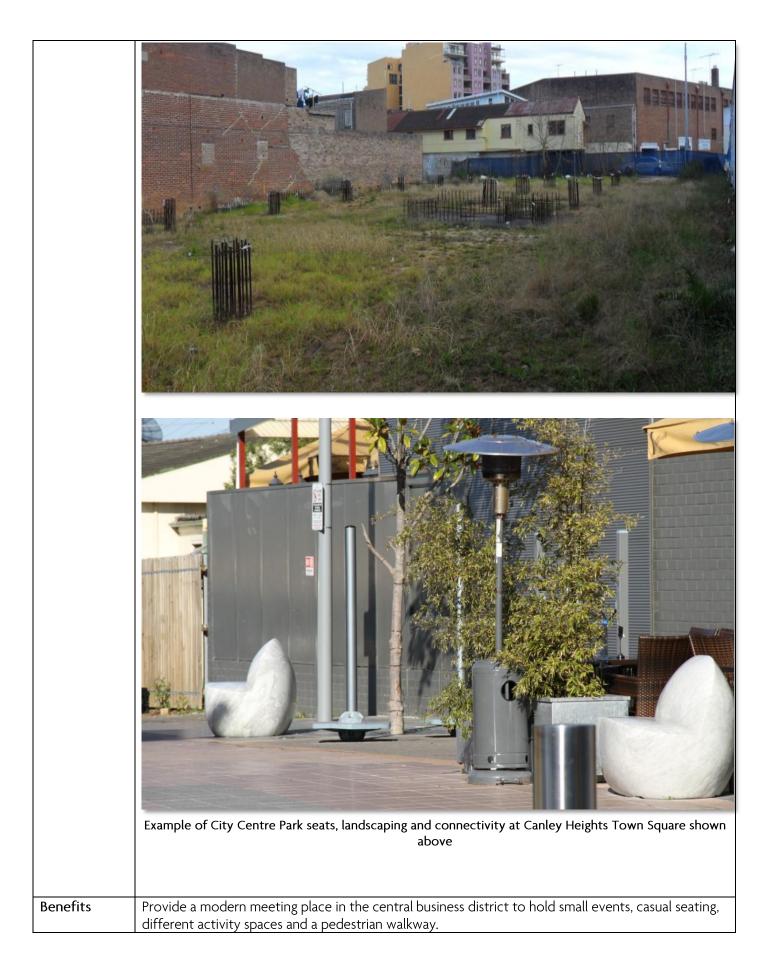

#### **Project No. 8** – New Fairfield Town Centre Park – The Crescent

| Location     | Fairfield City Centre                                                                                                                                                                                                                                                                                                                        |  |
|--------------|----------------------------------------------------------------------------------------------------------------------------------------------------------------------------------------------------------------------------------------------------------------------------------------------------------------------------------------------|--|
| Project Aims | Construct a 'town square' style public space in the Fairfield City Centre.                                                                                                                                                                                                                                                                   |  |
| Description  | <ul> <li>Construct a modern public space on the Council owned site at 51-61 The Crescent. It will provide a modern meeting place in the central business district for residents and visitors to enjoy. The site will be designed to include spaces for:</li> <li>Small events</li> <li>Casual seating</li> <li>Pedestrian walkway</li> </ul> |  |
| Costs        | \$1,800,000                                                                                                                                                                                                                                                                                                                                  |  |
| Design       | WREST<br>WREST<br>BARISST                                                                                                                                                                                                                                                                                                                    |  |
|              | <image/>                                                                                                                                                                                                                                                                                                                                     |  |