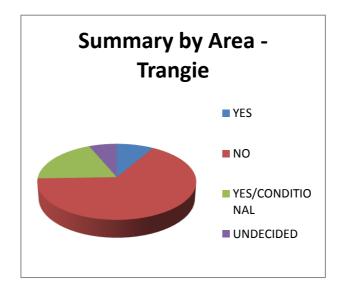

| SUMMARY BY AI | NLA             |     |      |
|---------------|-----------------|-----|------|
| NARROMINE     | YES             | 30  | 25%  |
|               | NO              | 79  | 65%  |
|               | YES/CONDITIONAL | 8   | 7%   |
|               | UNDECIDED       | 4   | 3%   |
|               |                 | 121 | 100% |
| TRANGIE       | YES             | 4   | 9%   |
|               | NO              | 31  | 66%  |
|               | YES/CONDITIONAL | 9   | 19%  |
|               | UNDECIDED       | 3   | 6%   |
|               |                 | 47  | 100% |
| TOMINGLEY     | YES             | 2   | 50%  |
|               | NO              | 2   | 50%  |
|               | YES/CONDITIONAL | 0   | 0%   |
|               | UNDECIDED       | 0   | 0%   |
|               |                 | 4   | 100% |
| RURAL         | YES             | 5   | 139  |
|               | NO              | 23  | 619  |
|               | YES/CONDITIONAL | 7   | 189  |
|               | UNDECIDED       | 3   | 89   |
|               |                 | 38  | 100% |
| OUTSIDE SHIRE | YES             | 5   | 219  |
|               | NO              | 17  | 719  |
|               | YES/CONDITIONAL | 2   | 89   |
|               | UNDECIDED       | 0   | 0%   |
|               |                 | 24  | 100% |
|               |                 | 234 |      |