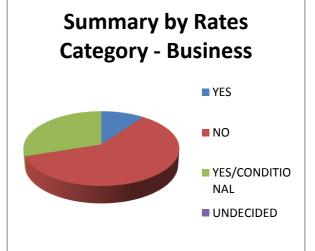

| SUMMARY BY F | RATES CATEGORY  |     |      |
|--------------|-----------------|-----|------|
| RESIDENTIAL  | YES             | 29  | 22%  |
|              | NO              | 85  | 65%  |
|              | YES/CONDITIONAL | 11  | 8%   |
|              | UNDECIDED       | 6   | 5%   |
|              |                 | 131 | 100% |
| FARMLAND     | YES             | 10  | 17%  |
|              | NO              | 35  | 59%  |
|              | YES/CONDITIONAL | 11  | 19%  |
|              | UNDECIDED       | 3   | 5%   |
|              |                 | 59  | 100% |
| BUSINESS     | YES             | 1   | 10%  |
|              | NO              | 6   | 60%  |
|              | YES/CONDITIONAL | 3   | 30%  |
|              | UNDECIDED       | 0   | 0%   |
|              |                 | 10  | 100% |
| MIXED        | YES             | 5   | 19%  |
|              | NO              | 20  | 74%  |
|              | YES/CONDITIONAL | 1   | 4%   |
|              | UNDECIDED       | 1   | 4%   |
|              |                 | 27  | 100% |
| CATEGORY     | YES             | 1   | 14%  |
| UNKNOWN      | NO              | 6   | 86%  |
|              | YES/CONDITIONAL | 0   | 0%   |
|              | UNDECIDED       | 0   | 0%   |
|              |                 | 7   | 100% |
|              |                 | 234 |      |