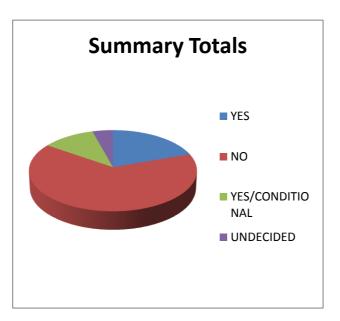

#### **SURVEY RESULTS - SPECIAL RATE VARIATION**

| SUMMARY - TOTALS |     |      |
|------------------|-----|------|
| YES              | 46  | 20%  |
| NO               | 152 | 65%  |
| YES/CONDITIONAL  | 26  | 11%  |
| UNDECIDED        | 10  | 4%   |
|                  | 234 | 100% |