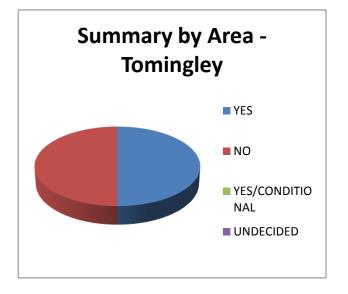

| SUMMARY BY AI | NLA             |     |      |
|---------------|-----------------|-----|------|
| NARROMINE     | YES             | 30  | 25%  |
|               | NO              | 79  | 65%  |
|               | YES/CONDITIONAL | 8   | 7%   |
|               | UNDECIDED       | 4   | 3%   |
|               |                 | 121 | 100% |
| TRANGIE       | YES             | 4   | 9%   |
|               | NO              | 31  | 66%  |
|               | YES/CONDITIONAL | 9   | 19%  |
|               | UNDECIDED       | 3   | 6%   |
|               |                 | 47  | 100% |
| TOMINGLEY     | YES             | 2   | 50%  |
|               | NO              | 2   | 50%  |
|               | YES/CONDITIONAL | 0   | 0%   |
|               | UNDECIDED       | 0   | 0%   |
|               |                 | 4   | 100% |
| RURAL         | YES             | 5   | 139  |
|               | NO              | 23  | 619  |
|               | YES/CONDITIONAL | 7   | 189  |
|               | UNDECIDED       | 3   | 89   |
|               |                 | 38  | 100% |
| OUTSIDE SHIRE | YES             | 5   | 219  |
|               | NO              | 17  | 719  |
|               | YES/CONDITIONAL | 2   | 89   |
|               | UNDECIDED       | 0   | 0%   |
|               |                 | 24  | 100% |
|               |                 | 234 |      |