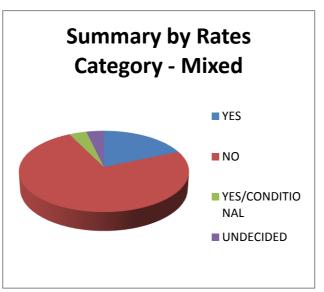

| SUMMARY BY F | RATES CATEGORY  |     |      |
|--------------|-----------------|-----|------|
| RESIDENTIAL  | YES             | 29  | 22%  |
|              | NO              | 85  | 65%  |
|              | YES/CONDITIONAL | 11  | 8%   |
|              | UNDECIDED       | 6   | 5%   |
|              |                 | 131 | 100% |
| FARMLAND     | YES             | 10  | 17%  |
|              | NO              | 35  | 59%  |
|              | YES/CONDITIONAL | 11  | 19%  |
|              | UNDECIDED       | 3   | 5%   |
|              |                 | 59  | 100% |
| BUSINESS     | YES             | 1   | 10%  |
|              | NO              | 6   | 60%  |
|              | YES/CONDITIONAL | 3   | 30%  |
|              | UNDECIDED       | 0   | 0%   |
|              |                 | 10  | 100% |
| MIXED        | YES             | 5   | 19%  |
|              | NO              | 20  | 74%  |
|              | YES/CONDITIONAL | 1   | 4%   |
|              | UNDECIDED       | 1   | 4%   |
|              |                 | 27  | 100% |
| CATEGORY     | YES             | 1   | 14%  |
| UNKNOWN      | NO              | 6   | 86%  |
|              | YES/CONDITIONAL | 0   | 0%   |
|              | UNDECIDED       | 0   | 0%   |
|              |                 | 7   | 100% |
|              |                 | 234 |      |