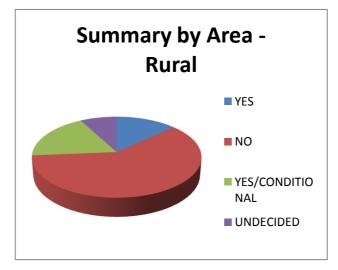

| SUMMARY BY AI | NLA             |     |      |
|---------------|-----------------|-----|------|
| NARROMINE     | YES             | 30  | 25%  |
|               | NO              | 79  | 65%  |
|               | YES/CONDITIONAL | 8   | 7%   |
|               | UNDECIDED       | 4   | 3%   |
|               |                 | 121 | 100% |
| TRANGIE       | YES             | 4   | 9%   |
|               | NO              | 31  | 66%  |
|               | YES/CONDITIONAL | 9   | 19%  |
|               | UNDECIDED       | 3   | 6%   |
|               |                 | 47  | 100% |
| TOMINGLEY     | YES             | 2   | 50%  |
|               | NO              | 2   | 50%  |
|               | YES/CONDITIONAL | 0   | 0%   |
|               | UNDECIDED       | 0   | 0%   |
|               |                 | 4   | 100% |
| RURAL         | YES             | 5   | 139  |
|               | NO              | 23  | 619  |
|               | YES/CONDITIONAL | 7   | 189  |
|               | UNDECIDED       | 3   | 89   |
|               |                 | 38  | 100% |
| OUTSIDE SHIRE | YES             | 5   | 219  |
|               | NO              | 17  | 719  |
|               | YES/CONDITIONAL | 2   | 89   |
|               | UNDECIDED       | 0   | 0%   |
|               |                 | 24  | 100% |
|               |                 | 234 |      |