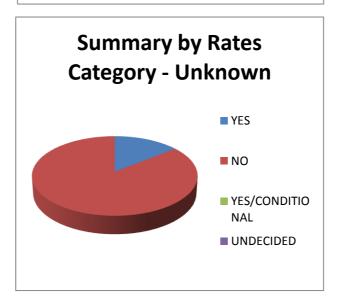

| SUMMARY BY F | RATES CATEGORY  |     |      |
|--------------|-----------------|-----|------|
| RESIDENTIAL  | YES             | 29  | 22%  |
|              | NO              | 85  | 65%  |
|              | YES/CONDITIONAL | 11  | 8%   |
|              | UNDECIDED       | 6   | 5%   |
|              |                 | 131 | 100% |
| FARMLAND     | YES             | 10  | 17%  |
|              | NO              | 35  | 59%  |
|              | YES/CONDITIONAL | 11  | 19%  |
|              | UNDECIDED       | 3   | 5%   |
|              |                 | 59  | 100% |
| BUSINESS     | YES             | 1   | 10%  |
|              | NO              | 6   | 60%  |
|              | YES/CONDITIONAL | 3   | 30%  |
|              | UNDECIDED       | 0   | 0%   |
|              |                 | 10  | 100% |
| MIXED        | YES             | 5   | 19%  |
|              | NO              | 20  | 74%  |
|              | YES/CONDITIONAL | 1   | 4%   |
|              | UNDECIDED       | 1   | 4%   |
|              |                 | 27  | 100% |
| CATEGORY     | YES             | 1   | 14%  |
| UNKNOWN      | NO              | 6   | 86%  |
|              | YES/CONDITIONAL | 0   | 0%   |
|              | UNDECIDED       | 0   | 0%   |
|              |                 | 7   | 100% |
|              |                 | 234 |      |