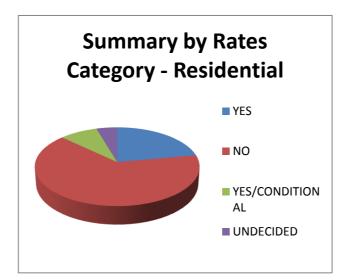

| SUMMARY BY F | RATES CATEGORY  |     |      |
|--------------|-----------------|-----|------|
| RESIDENTIAL  | YES             | 29  | 22%  |
|              | NO              | 85  | 65%  |
|              | YES/CONDITIONAL | 11  | 8%   |
|              | UNDECIDED       | 6   | 5%   |
|              |                 | 131 | 100% |
| FARMLAND     | YES             | 10  | 17%  |
|              | NO              | 35  | 59%  |
|              | YES/CONDITIONAL | 11  | 19%  |
|              | UNDECIDED       | 3   | 5%   |
|              |                 | 59  | 100% |
| BUSINESS     | YES             | 1   | 10%  |
|              | NO              | 6   | 60%  |
|              | YES/CONDITIONAL | 3   | 30%  |
|              | UNDECIDED       | 0   | 0%   |
|              |                 | 10  | 100% |
| MIXED        | YES             | 5   | 19%  |
|              | NO              | 20  | 74%  |
|              | YES/CONDITIONAL | 1   | 4%   |
|              | UNDECIDED       | 1   | 4%   |
|              |                 | 27  | 100% |
| CATEGORY     | YES             | 1   | 14%  |
| UNKNOWN      | NO              | 6   | 86%  |
|              | YES/CONDITIONAL | 0   | 0%   |
|              | UNDECIDED       | 0   | 0%   |
|              |                 | 7   | 100% |
|              |                 | 234 |      |