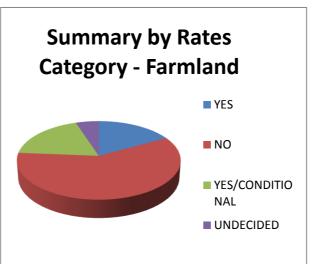

| SUMMARY BY F | RATES CATEGORY  |     |      |
|--------------|-----------------|-----|------|
| RESIDENTIAL  | YES             | 29  | 22%  |
|              | NO              | 85  | 65%  |
|              | YES/CONDITIONAL | 11  | 8%   |
|              | UNDECIDED       | 6   | 5%   |
|              |                 | 131 | 100% |
| FARMLAND     | YES             | 10  | 17%  |
|              | NO              | 35  | 59%  |
|              | YES/CONDITIONAL | 11  | 19%  |
|              | UNDECIDED       | 3   | 5%   |
|              |                 | 59  | 100% |
| BUSINESS     | YES             | 1   | 10%  |
|              | NO              | 6   | 60%  |
|              | YES/CONDITIONAL | 3   | 30%  |
|              | UNDECIDED       | 0   | 0%   |
|              |                 | 10  | 100% |
| MIXED        | YES             | 5   | 19%  |
|              | NO              | 20  | 74%  |
|              | YES/CONDITIONAL | 1   | 4%   |
|              | UNDECIDED       | 1   | 4%   |
|              |                 | 27  | 100% |
| CATEGORY     | YES             | 1   | 14%  |
| UNKNOWN      | NO              | 6   | 86%  |
|              | YES/CONDITIONAL | 0   | 0%   |
|              | UNDECIDED       | 0   | 0%   |
|              |                 | 7   | 100% |
|              |                 | 234 |      |