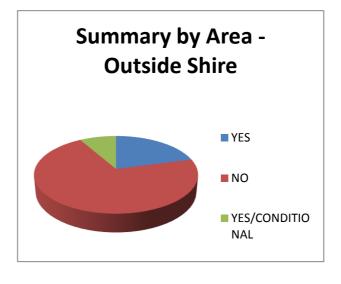

| SUMMARY BY AI | NLA             |     |      |
|---------------|-----------------|-----|------|
| NARROMINE     | YES             | 30  | 25%  |
|               | NO              | 79  | 65%  |
|               | YES/CONDITIONAL | 8   | 7%   |
|               | UNDECIDED       | 4   | 3%   |
|               |                 | 121 | 100% |
| TRANGIE       | YES             | 4   | 9%   |
|               | NO              | 31  | 66%  |
|               | YES/CONDITIONAL | 9   | 19%  |
|               | UNDECIDED       | 3   | 6%   |
|               |                 | 47  | 100% |
| TOMINGLEY     | YES             | 2   | 50%  |
|               | NO              | 2   | 50%  |
|               | YES/CONDITIONAL | 0   | 0%   |
|               | UNDECIDED       | 0   | 0%   |
|               |                 | 4   | 100% |
| RURAL         | YES             | 5   | 139  |
|               | NO              | 23  | 619  |
|               | YES/CONDITIONAL | 7   | 189  |
|               | UNDECIDED       | 3   | 89   |
|               |                 | 38  | 100% |
| OUTSIDE SHIRE | YES             | 5   | 219  |
|               | NO              | 17  | 719  |
|               | YES/CONDITIONAL | 2   | 89   |
|               | UNDECIDED       | 0   | 0%   |
|               |                 | 24  | 100% |
|               |                 | 234 |      |