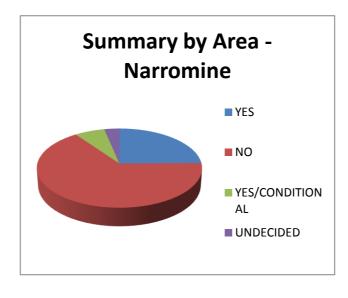

| SUMMARY BY AI | NLA             |     |      |
|---------------|-----------------|-----|------|
| NARROMINE     | YES             | 30  | 25%  |
|               | NO              | 79  | 65%  |
|               | YES/CONDITIONAL | 8   | 7%   |
|               | UNDECIDED       | 4   | 3%   |
|               |                 | 121 | 100% |
| TRANGIE       | YES             | 4   | 9%   |
|               | NO              | 31  | 66%  |
|               | YES/CONDITIONAL | 9   | 19%  |
|               | UNDECIDED       | 3   | 6%   |
|               |                 | 47  | 100% |
| TOMINGLEY     | YES             | 2   | 50%  |
|               | NO              | 2   | 50%  |
|               | YES/CONDITIONAL | 0   | 0%   |
|               | UNDECIDED       | 0   | 0%   |
|               |                 | 4   | 100% |
| RURAL         | YES             | 5   | 139  |
|               | NO              | 23  | 619  |
|               | YES/CONDITIONAL | 7   | 189  |
|               | UNDECIDED       | 3   | 89   |
|               |                 | 38  | 100% |
| OUTSIDE SHIRE | YES             | 5   | 219  |
|               | NO              | 17  | 719  |
|               | YES/CONDITIONAL | 2   | 89   |
|               | UNDECIDED       | 0   | 0%   |
|               |                 | 24  | 100% |
|               |                 | 234 |      |