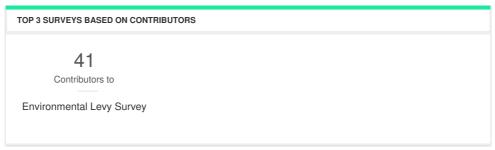

#### **PARTICIPANT SUMMARY**

| ENGAGED  | 73 ENGAGED PARTICIPAN                  | TS                      |                  |                     | TOP PROJECTS                                              |       |
|----------|----------------------------------------|-------------------------|------------------|---------------------|-----------------------------------------------------------|-------|
|          | _                                      | Registered              | Unverified       | Anonymous           | Participants                                              | s (%) |
|          | Contributed on Forums                  | 0                       | 0                | 0                   | Should the Environmental Le 73 (29.7)                     | 7%)   |
| INFORMED | Participated in Surveys                | 41                      | 0                | 0                   |                                                           |       |
|          | Contributed to Newsfeeds               | 0                       | 0                | 0                   |                                                           |       |
|          | Participated in Quick Polls            | 22                      | 18               | 0                   |                                                           |       |
|          | Posted on Guestbooks                   | 0                       | 0                | 0                   |                                                           |       |
|          | Contributed to Stories                 | 0                       | 0                | 0                   |                                                           |       |
| AWARE    | Asked Questions                        | 0                       | 0                | 0                   |                                                           |       |
|          | Placed Pins on Maps                    | 0                       | 0                | 0                   |                                                           |       |
|          | Contributed to Ideas *A single engaged | ()<br>I participant can | 0<br>perform mul | 0<br>Itiple actions | * Calculated as a percentage of total visits to the Proje | ect   |
| ENGAGED  | 173 INFORMED PARTICIPA                 | NTS                     |                  |                     | TOP PROJECTS                                              |       |
|          |                                        |                         |                  | Participants        | Participants                                              | s (%  |
|          | Viewed a video                         |                         |                  | 0                   | Should the Environmental Le 171 (69.5                     | 5%)   |
| INFORMED | Viewed a photo                         |                         |                  | 8                   |                                                           |       |
|          | Downloaded a document                  |                         |                  | 29                  |                                                           |       |
|          | Visited the Key Dates page             |                         |                  | 0                   |                                                           |       |
|          | Visited an FAQ list Page               |                         |                  | 0                   |                                                           |       |
|          | Visited Instagram Page                 |                         |                  | 0                   |                                                           |       |
| AWARE    | Visited Multiple Project Pages         |                         |                  | 74                  |                                                           |       |
|          | Contributed to a tool (engaged)        |                         |                  | 73                  |                                                           |       |
|          | * A single informed                    | l participant can       | perform mui      | tiple actions       | * Calculated as a percentage of total visits to the Proje | ect   |
| ENGAGED  | 246 AWARE PARTICIPANTS                 | S                       |                  | Participants        | TOP PROJECTS  Particip                                    | pant  |
|          | Visited at least one Page              |                         |                  | 246                 |                                                           | 246   |
| INFORMED |                                        |                         |                  |                     |                                                           |       |
|          |                                        |                         |                  |                     |                                                           |       |
| AWADE    |                                        |                         |                  |                     |                                                           |       |
| AWARE    |                                        |                         |                  |                     |                                                           |       |
|          | * Aware user could have also pe        | erformed an Info        | rmed or Eng      | aged Action         | * Total list of unique visitors to the project            |       |