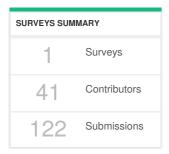

#### **PARTICIPANT SUMMARY**

| ENGAGED  | 73 ENGAGED PARTICIPAN                  | TS                      |                  |                     | TOP PROJECTS                                              |       |
|----------|----------------------------------------|-------------------------|------------------|---------------------|-----------------------------------------------------------|-------|
|          | _                                      | Registered              | Unverified       | Anonymous           | Participants                                              | s (%) |
|          | Contributed on Forums                  | 0                       | 0                | 0                   | Should the Environmental Le 73 (29.7)                     | 7%)   |
| INFORMED | Participated in Surveys                | 41                      | 0                | 0                   |                                                           |       |
|          | Contributed to Newsfeeds               | 0                       | 0                | 0                   |                                                           |       |
|          | Participated in Quick Polls            | 22                      | 18               | 0                   |                                                           |       |
|          | Posted on Guestbooks                   | 0                       | 0                | 0                   |                                                           |       |
|          | Contributed to Stories                 | 0                       | 0                | 0                   |                                                           |       |
| AWARE    | Asked Questions                        | 0                       | 0                | 0                   |                                                           |       |
|          | Placed Pins on Maps                    | 0                       | 0                | 0                   |                                                           |       |
|          | Contributed to Ideas *A single engaged | ()<br>I participant can | 0<br>perform mul | 0<br>Itiple actions | * Calculated as a percentage of total visits to the Proje | ect   |
| ENGAGED  | 173 INFORMED PARTICIPA                 | NTS                     |                  |                     | TOP PROJECTS                                              |       |
|          |                                        |                         |                  | Participants        | Participants                                              | s (%  |
|          | Viewed a video                         |                         |                  | 0                   | Should the Environmental Le 171 (69.5                     | 5%)   |
| INFORMED | Viewed a photo                         |                         |                  | 8                   |                                                           |       |
|          | Downloaded a document                  |                         |                  | 29                  |                                                           |       |
|          | Visited the Key Dates page             |                         |                  | 0                   |                                                           |       |
|          | Visited an FAQ list Page               |                         |                  | 0                   |                                                           |       |
|          | Visited Instagram Page                 |                         |                  | 0                   |                                                           |       |
| AWARE    | Visited Multiple Project Pages         |                         |                  | 74                  |                                                           |       |
|          | Contributed to a tool (engaged)        |                         |                  | 73                  |                                                           |       |
|          | * A single informed                    | l participant can       | perform mui      | tiple actions       | * Calculated as a percentage of total visits to the Proje | ect   |
| ENGAGED  | 246 AWARE PARTICIPANTS                 | S                       |                  | Participants        | TOP PROJECTS  Particip                                    | pant  |
|          | Visited at least one Page              |                         |                  | 246                 |                                                           | 246   |
| INFORMED |                                        |                         |                  |                     |                                                           |       |
|          |                                        |                         |                  |                     |                                                           |       |
| AWADE    |                                        |                         |                  |                     |                                                           |       |
| AWARE    |                                        |                         |                  |                     |                                                           |       |
|          | * Aware user could have also pe        | erformed an Info        | rmed or Eng      | aged Action         | * Total list of unique visitors to the project            |       |