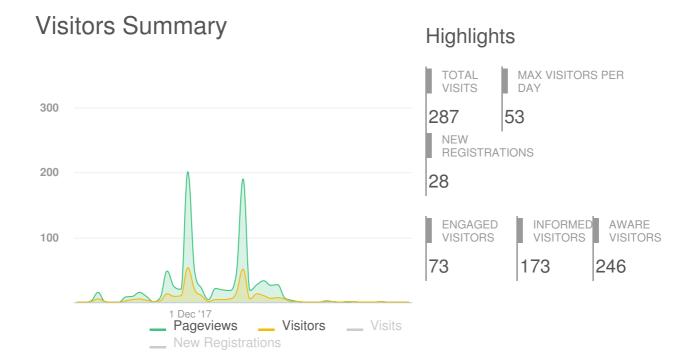

#### **PARTICIPANT SUMMARY**

| ENGAGED  | 73 ENGAGED PARTICIPAN                  | TS                      |                  |                     | TOP PROJECTS                                              |       |
|----------|----------------------------------------|-------------------------|------------------|---------------------|-----------------------------------------------------------|-------|
|          | _                                      | Registered              | Unverified       | Anonymous           | Participants                                              | s (%) |
|          | Contributed on Forums                  | 0                       | 0                | 0                   | Should the Environmental Le 73 (29.7)                     | 7%)   |
| INFORMED | Participated in Surveys                | 41                      | 0                | 0                   |                                                           |       |
|          | Contributed to Newsfeeds               | 0                       | 0                | 0                   |                                                           |       |
|          | Participated in Quick Polls            | 22                      | 18               | 0                   |                                                           |       |
|          | Posted on Guestbooks                   | 0                       | 0                | 0                   |                                                           |       |
|          | Contributed to Stories                 | 0                       | 0                | 0                   |                                                           |       |
| AWARE    | Asked Questions                        | 0                       | 0                | 0                   |                                                           |       |
|          | Placed Pins on Maps                    | 0                       | 0                | 0                   |                                                           |       |
|          | Contributed to Ideas *A single engaged | ()<br>I participant can | 0<br>perform mul | 0<br>Itiple actions | * Calculated as a percentage of total visits to the Proje | ect   |
| ENGAGED  | 173 INFORMED PARTICIPA                 | NTS                     |                  |                     | TOP PROJECTS                                              |       |
|          |                                        |                         |                  | Participants        | Participants                                              | s (%  |
|          | Viewed a video                         |                         |                  | 0                   | Should the Environmental Le 171 (69.5                     | 5%)   |
| INFORMED | Viewed a photo                         |                         |                  | 8                   |                                                           |       |
|          | Downloaded a document                  |                         |                  | 29                  |                                                           |       |
|          | Visited the Key Dates page             |                         |                  | 0                   |                                                           |       |
|          | Visited an FAQ list Page               |                         |                  | 0                   |                                                           |       |
|          | Visited Instagram Page                 |                         |                  | 0                   |                                                           |       |
| AWARE    | Visited Multiple Project Pages         |                         |                  | 74                  |                                                           |       |
|          | Contributed to a tool (engaged)        |                         |                  | 73                  |                                                           |       |
|          | * A single informed                    | l participant can       | perform mui      | tiple actions       | * Calculated as a percentage of total visits to the Proje | ect   |
| ENGAGED  | 246 AWARE PARTICIPANTS                 | S                       |                  | Participants        | TOP PROJECTS  Particip                                    | pant  |
|          | Visited at least one Page              |                         |                  | 246                 |                                                           | 246   |
| INFORMED |                                        |                         |                  |                     |                                                           |       |
|          |                                        |                         |                  |                     |                                                           |       |
| AWADE    |                                        |                         |                  |                     |                                                           |       |
| AWARE    |                                        |                         |                  |                     |                                                           |       |
|          | * Aware user could have also pe        | erformed an Info        | rmed or Eng      | aged Action         | * Total list of unique visitors to the project            |       |