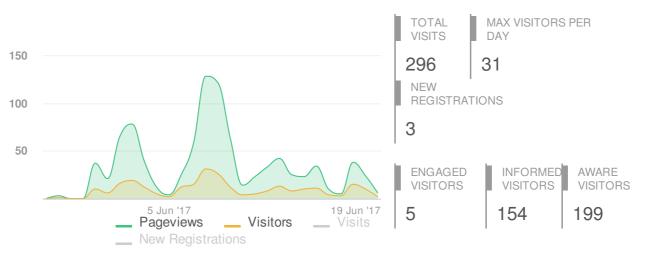

## **Visitors Summary**

## Highlights

| Aware Participants              | 199          | Engaged                      |            | 5          |           |
|---------------------------------|--------------|------------------------------|------------|------------|-----------|
| Aware Actions Performed         | Participants | Engaged Actions              | Registered | Unverified | Anonymous |
| Visited a Project or Tool Page  | 199          | Performed                    |            |            | ,         |
| Informed Participants           | 154          | Contributed on Forums        | 0          | 0          | 0         |
| Informed Actions Performed      | Participants | Participated in Surveys      | 5          | 0          | 0         |
| Viewed a video                  | 0            | Contributed to Newsfeeds     | 0          | 0          | 0         |
| Viewed a photo                  | 6            | Participated in Quick Polls  | 0          | 0          | 0         |
| Downloaded a document           | 137          | Posted on Guestbooks         | 0          | 0          | 0         |
| Visited the Key Dates page      | 0            | Contributed to Stories       | 0          | 0          | 0         |
| Visited an FAQ list Page        | 0            | Asked Questions              | 0          | 0          | 0         |
| Visited Instagram Page          | 0            | Placed Pins on Maps          | 0          | 0          | 0         |
| Visited Multiple Project Pages  | 118          | Contributed to Brainstormers | 0          | 0          | 0         |
| Contributed to a tool (engaged) | 5            |                              |            |            |           |