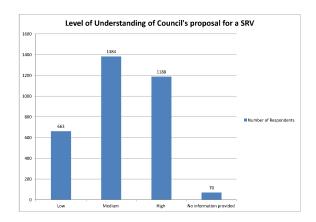

Item 13.070/17 Page 2 of 5

Question 2 - How would you rate your level of understanding of Council's proposal for a Special Rates Variation?

| Level of Understanding  | Number of Respondents | % of Respondents |  |
|-------------------------|-----------------------|------------------|--|
| Low                     | 663                   | 20               |  |
| Medium                  | 1384                  | 42               |  |
| High                    | 1188                  | 36               |  |
| No information provided | 70                    | 2                |  |
|                         |                       |                  |  |
| Total                   | 3305                  | 100              |  |