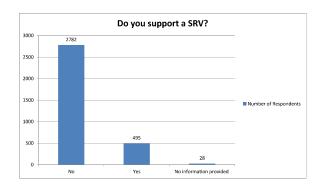

Item 13.070/17 Page 5 of 5

Question 5 - Do you support the Special Rates Variation as proposed?

| Answer                  | Number of Respondents | % of Respondents |  |
|-------------------------|-----------------------|------------------|--|
| No                      | 2782                  | 84.2             |  |
| Yes                     | 495                   | 15               |  |
| No information provided | 28                    | 0.8              |  |
|                         |                       |                  |  |
| Total                   | 3305                  | 100%             |  |