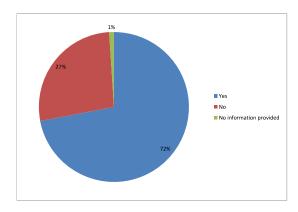

Attachment A Item 13.070/17 Page 1 of 5

Question 1 - Before receiving this information were you aware Council was considering applying for a Special Rates Variation?

| Answer                  | Number of Respondents | % of Respondents |
|-------------------------|-----------------------|------------------|
| Yes                     | 2377                  | 72%              |
| No                      | 882                   | 27%              |
| No information provided | 46                    | 1%               |
|                         |                       |                  |
| Total                   | 3205                  | 1009/            |