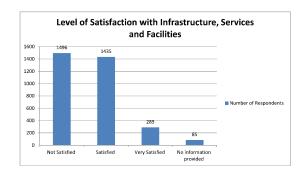

Item 13.070/17 Page 4 of 5

Question 4 - How satsified are you with the quality of infrastructure, services and facilities provided by Council in the local area?

| Level of Satisfaction   | Number of Respondents | % of Respondents |
|-------------------------|-----------------------|------------------|
| Not Satisfied           | 1496                  | 45.3             |
| Satisfied               | 1435                  | 43.4             |
| Very Satisfied          | 289                   | 8.7              |
| No information provided | 85                    | 2.6              |
|                         |                       |                  |
| Total                   | 3305                  | 100              |