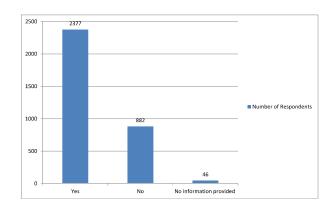

Attachment A Item 13.070/17 Page 1 of 5

Question 1 - Before receiving this information were you aware Council was considering applying for a Special Rates Variation?

| Answer                  | Number of Respondents | % of Respondents |
|-------------------------|-----------------------|------------------|
| Yes                     | 2377                  | 72%              |
| No                      | 882                   | 27%              |
| No information provided | 46                    | 1%               |
|                         |                       |                  |
| Total                   | 3205                  | 1009/            |