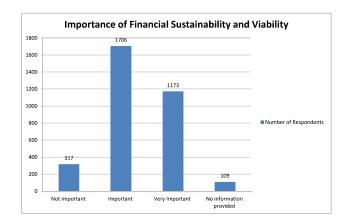

Question 3 - How important is it for Council to be financially sustainable and viable?

| Level of Importance     | Number of Respondents | % of Respondents |
|-------------------------|-----------------------|------------------|
| Not important           | 317                   | 9.6              |
| Important               | 1706                  | 51.6             |
| Very Important          | 1173                  | 35.5             |
| No information provided | 109                   | 3.3              |
|                         |                       |                  |
| Total                   | 3305                  | 100              |