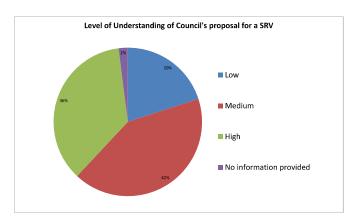

Item 13.070/17 Page 2 of 5

Question 2 - How would you rate your level of understanding of Council's proposal for a Special Rates Variation?

| Level of Understanding  | Number of Respondents | % of Respondents |  |
|-------------------------|-----------------------|------------------|--|
| Low                     | 663                   | 20               |  |
| Medium                  | 1384                  | 42               |  |
| High                    | 1188                  | 36               |  |
| No information provided | 70                    | 2                |  |
|                         |                       |                  |  |
| Total                   | 3305                  | 100              |  |