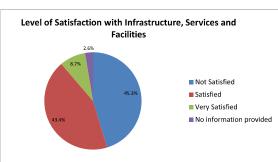

Item 13.070/17 Page 4 of 5

Question 4 - How satsified are you with the quality of infrastructure, services and facilities provided by Council in the local area?

| Level of Satisfaction   | Number of Respondents | % of Respondents |
|-------------------------|-----------------------|------------------|
| Not Satisfied           | 1496                  | 45.3             |
| Satisfied               | 1435                  | 43.4             |
| Very Satisfied          | 289                   | 8.7              |
| No information provided | 85                    | 2.6              |
|                         |                       |                  |
| Total                   | 3305                  | 100              |