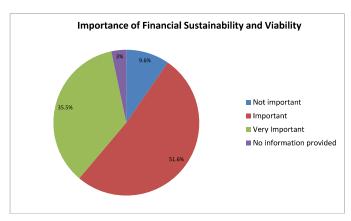

Question 3 - How important is it for Council to be financially sustainable and viable?

| Level of Importance     | Number of Respondents | % of Respondents |
|-------------------------|-----------------------|------------------|
| Not important           | 317                   | 9.6              |
| Important               | 1706                  | 51.6             |
| Very Important          | 1173                  | 35.5             |
| No information provided | 109                   | 3.3              |
|                         |                       |                  |
| Total                   | 3305                  | 100              |