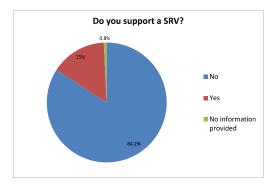

Item 13.070/17 Page 5 of 5

Question 5 - Do you support the Special Rates Variation as proposed?

| Answer                  | Number of Respondents | % of Respondents |  |
|-------------------------|-----------------------|------------------|--|
| No                      | 2782                  | 84.2             |  |
| Yes                     | 495                   | 15               |  |
| No information provided | 28                    | 0.8              |  |
|                         |                       |                  |  |
| Total                   | 3305                  | 100%             |  |