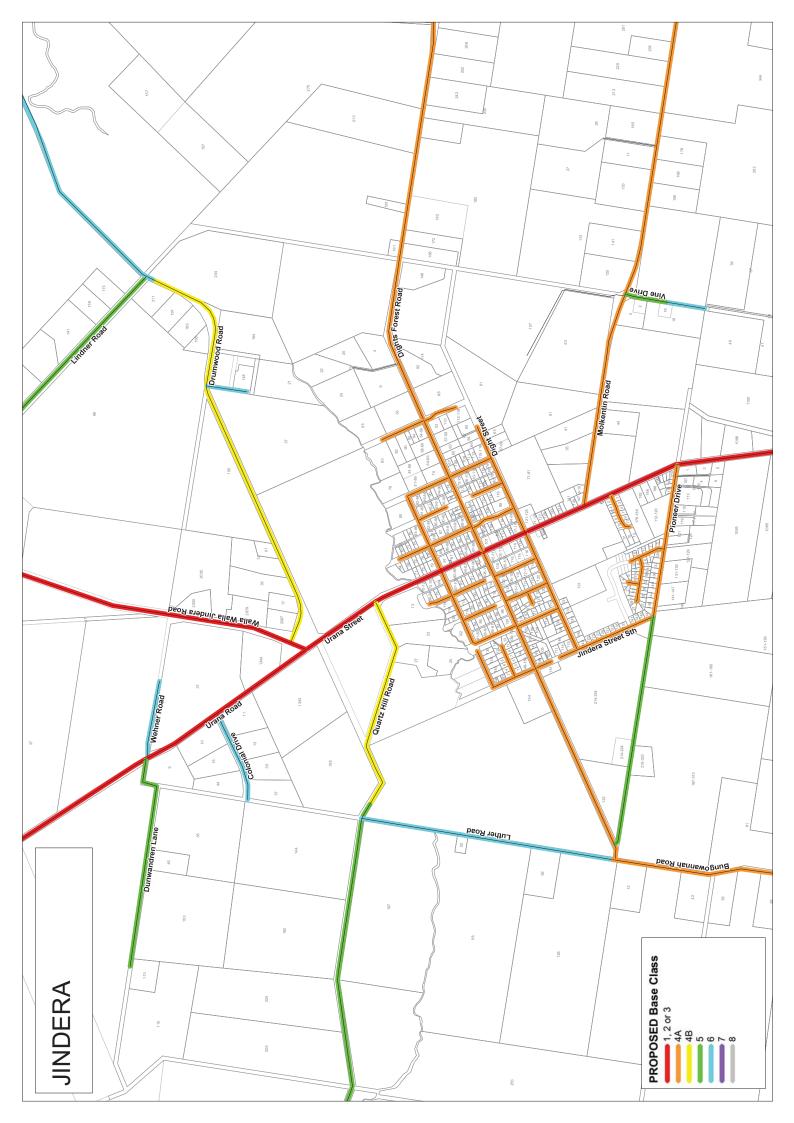

#### **ATTACHMENTS**

| Attachment No. | Type of document | Title                                             |  |  |  |  |  |  |
|----------------|------------------|---------------------------------------------------|--|--|--|--|--|--|
| Attachment 1   | Table List       | Local Roads – Alphabetical<br>Order               |  |  |  |  |  |  |
| Attachment 2   | Table List       | Local Roads – Road Base Class<br>Order            |  |  |  |  |  |  |
| Attachment 3   | Table List       | Local Roads – Road<br>Maintenance Class Order     |  |  |  |  |  |  |
| Attachment 4   | Table List       | Sealed Class 5 and 6 Roads                        |  |  |  |  |  |  |
| Attachment 5   | Table            | Road Hierarchy – Design and<br>Maintenance Levels |  |  |  |  |  |  |
| Attachment 6   | Table            | Unsealed Class 4B Roads                           |  |  |  |  |  |  |
| Attachment 7   | Map 1            | Draft – Road Hierarchy Base<br>Class              |  |  |  |  |  |  |
| Attachment 8   | Map 2            | Draft – Road Hierarchy<br>Maintenance Class       |  |  |  |  |  |  |
| Attachment 9   | Мар 3            | Regional Roads Width<br>Compliance                |  |  |  |  |  |  |
| Attachment 10  | Map 4            | Sealed Roads Width<br>Compliance                  |  |  |  |  |  |  |
| Attachment 11  | Map 5            | Unsealed Roads Width Compliance                   |  |  |  |  |  |  |