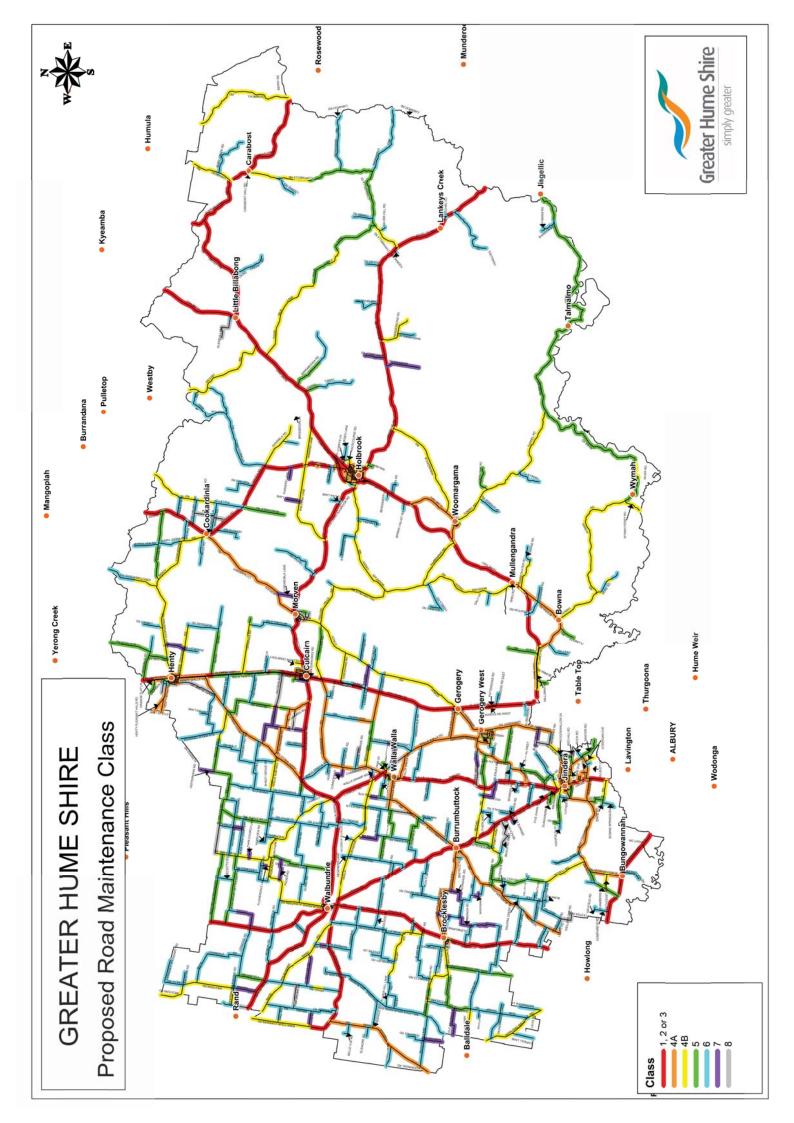

#### **ATTACHMENTS**

| Attachment No. | Type of document | Title                                             |  |  |  |  |  |  |
|----------------|------------------|---------------------------------------------------|--|--|--|--|--|--|
| Attachment 1   | Table List       | Local Roads – Alphabetical<br>Order               |  |  |  |  |  |  |
| Attachment 2   | Table List       | Local Roads – Road Base Class<br>Order            |  |  |  |  |  |  |
| Attachment 3   | Table List       | Local Roads – Road<br>Maintenance Class Order     |  |  |  |  |  |  |
| Attachment 4   | Table List       | Sealed Class 5 and 6 Roads                        |  |  |  |  |  |  |
| Attachment 5   | Table            | Road Hierarchy – Design and<br>Maintenance Levels |  |  |  |  |  |  |
| Attachment 6   | Table            | Unsealed Class 4B Roads                           |  |  |  |  |  |  |
| Attachment 7   | Map 1            | Draft – Road Hierarchy Base<br>Class              |  |  |  |  |  |  |
| Attachment 8   | Map 2            | Draft – Road Hierarchy<br>Maintenance Class       |  |  |  |  |  |  |
| Attachment 9   | Мар 3            | Regional Roads Width<br>Compliance                |  |  |  |  |  |  |
| Attachment 10  | Map 4            | Sealed Roads Width<br>Compliance                  |  |  |  |  |  |  |
| Attachment 11  | Map 5            | Unsealed Roads Width Compliance                   |  |  |  |  |  |  |