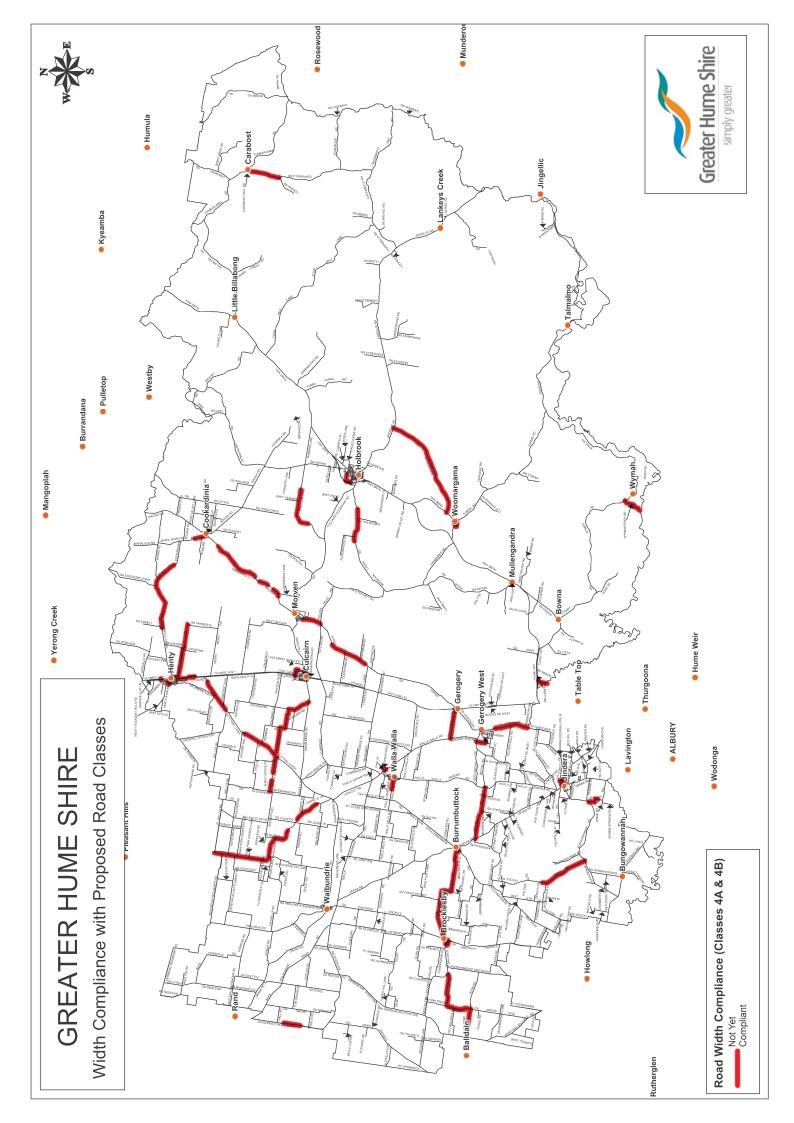

Design standards recommended for adoption are summarised in Attachment 5. Width of seal for class 4A and 4B roads are the same minimum of 7 metres as lesser widths invariably lead to high maintenance costs and unsafe conditions. However most other standards for construction and maintenance vary between class 4A and 4B. Thus 4B roads will be cheaper to construct and maintain commensurate with their lesser importance.

#### **ATTACHMENTS**

| Attachment No. | Type of document | Title                                             |  |  |  |  |  |  |
|----------------|------------------|---------------------------------------------------|--|--|--|--|--|--|
| Attachment 1   | Table List       | Local Roads – Alphabetical<br>Order               |  |  |  |  |  |  |
| Attachment 2   | Table List       | Local Roads – Road Base Class<br>Order            |  |  |  |  |  |  |
| Attachment 3   | Table List       | Local Roads – Road<br>Maintenance Class Order     |  |  |  |  |  |  |
| Attachment 4   | Table List       | Sealed Class 5 and 6 Roads                        |  |  |  |  |  |  |
| Attachment 5   | Table            | Road Hierarchy – Design and<br>Maintenance Levels |  |  |  |  |  |  |
| Attachment 6   | Table            | Unsealed Class 4B Roads                           |  |  |  |  |  |  |
| Attachment 7   | Map 1            | Draft – Road Hierarchy Base<br>Class              |  |  |  |  |  |  |
| Attachment 8   | Map 2            | Draft – Road Hierarchy<br>Maintenance Class       |  |  |  |  |  |  |
| Attachment 9   | Мар 3            | Regional Roads Width<br>Compliance                |  |  |  |  |  |  |
| Attachment 10  | Map 4            | Sealed Roads Width<br>Compliance                  |  |  |  |  |  |  |
| Attachment 11  | Map 5            | Unsealed Roads Width Compliance                   |  |  |  |  |  |  |