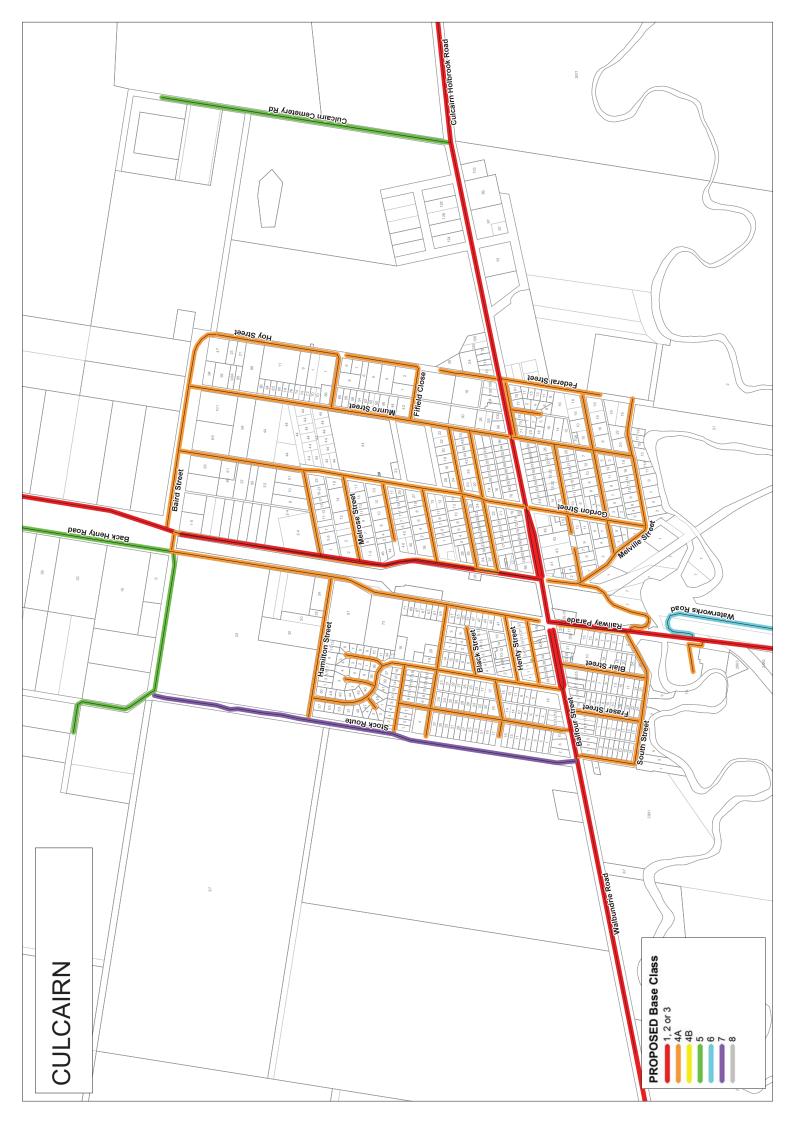

#### **ATTACHMENTS**

| Attachment No. | Type of document | Title                                             |  |  |  |  |  |  |
|----------------|------------------|---------------------------------------------------|--|--|--|--|--|--|
| Attachment 1   | Table List       | Local Roads – Alphabetical<br>Order               |  |  |  |  |  |  |
| Attachment 2   | Table List       | Local Roads – Road Base Class<br>Order            |  |  |  |  |  |  |
| Attachment 3   | Table List       | Local Roads – Road<br>Maintenance Class Order     |  |  |  |  |  |  |
| Attachment 4   | Table List       | Sealed Class 5 and 6 Roads                        |  |  |  |  |  |  |
| Attachment 5   | Table            | Road Hierarchy – Design and<br>Maintenance Levels |  |  |  |  |  |  |
| Attachment 6   | Table            | Unsealed Class 4B Roads                           |  |  |  |  |  |  |
| Attachment 7   | Map 1            | Draft – Road Hierarchy Base<br>Class              |  |  |  |  |  |  |
| Attachment 8   | Map 2            | Draft – Road Hierarchy<br>Maintenance Class       |  |  |  |  |  |  |
| Attachment 9   | Мар 3            | Regional Roads Width<br>Compliance                |  |  |  |  |  |  |
| Attachment 10  | Map 4            | Sealed Roads Width<br>Compliance                  |  |  |  |  |  |  |
| Attachment 11  | Map 5            | Unsealed Roads Width Compliance                   |  |  |  |  |  |  |