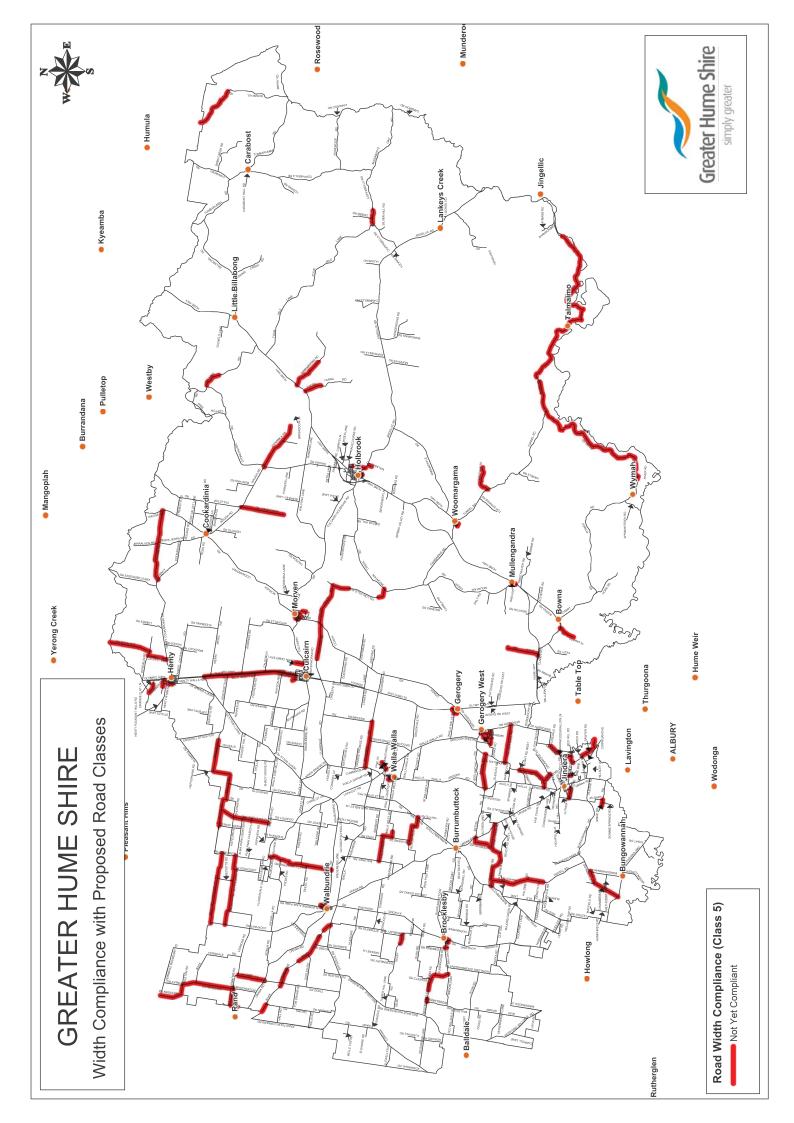

# **Summary of Upgrading Class 3 to 7 Roads to Meet Required Standards**

For the purposes of this report roads within 0.5 metres of the required width are deemed to meet the standard and are therefore nominated as compliant. The table below (based on the current data we have), provides the estimated cost to upgrade Class 3 and 4 roads to 8 metre and 7 metre wide seal respectively in accordance with the recommended design parameters. Of the 284km of class 3 road, 134km or 52.8% is currently 8 metres or more in width. Of the 637km of sealed rural class 4 local road 480km or 75% is currently 7 metres or more in width.

There are 32km of class 4 road that are unsealed with an estimate of \$5.6m to reconstruct as class 4 standard roads.

Also included in the table are 381km of unsealed class 5, where 124km or 32% are 7 metres or more in width and of the 699km of class 6 where 99% is 4 metres or more in width. The cost to upgrade class 5 and 6 roads is the estimated cost to bring them to the gravel pavement width nominated in the Service Levels table (Attachment 5).

| Class                 | Sealed<br>length<br>(km) | Unsealed<br>length<br>(km) | Cost to upgrade widths to standard (\$million) |                     |         |  |  |  |  |  |  |
|-----------------------|--------------------------|----------------------------|------------------------------------------------|---------------------|---------|--|--|--|--|--|--|
| 3                     | 284                      | 0                          | 134km                                          | 134km @\$250,000/km |         |  |  |  |  |  |  |
| 4                     | 637                      |                            | 157km                                          | 157km @\$175,000/km |         |  |  |  |  |  |  |
| Unsealed base class 4 |                          | 32                         | 32km                                           | @\$175,000/km       | \$5.6m  |  |  |  |  |  |  |
| 5                     | 0                        | 381                        | 257km                                          | @\$50,000/km        | \$12.9m |  |  |  |  |  |  |
| 6                     | 0                        | 699                        | 4km                                            | @\$50,000/km        | \$0.2m  |  |  |  |  |  |  |
| 7                     | 0                        | 82                         | n/a                                            |                     |         |  |  |  |  |  |  |
|                       |                          |                            |                                                |                     | \$79.7m |  |  |  |  |  |  |