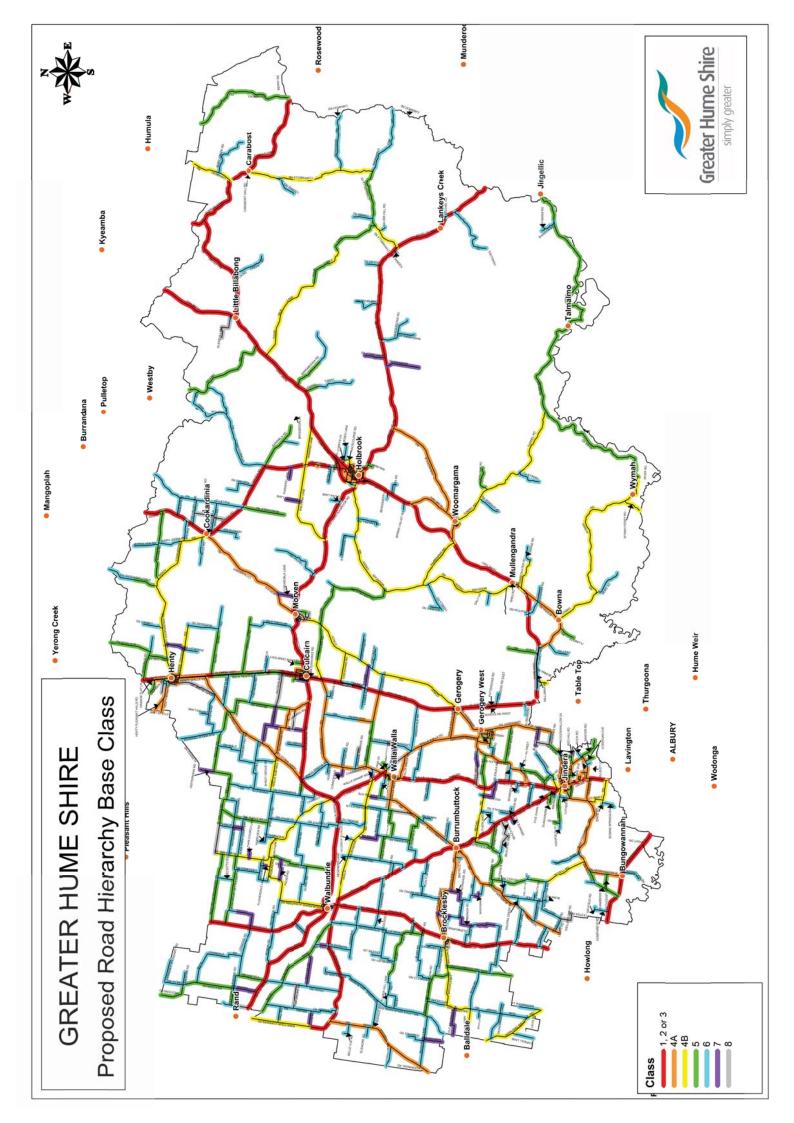

#### **ATTACHMENTS**

| Attachment No. | Type of document | Title                                             |  |  |  |  |  |  |
|----------------|------------------|---------------------------------------------------|--|--|--|--|--|--|
| Attachment 1   | Table List       | Local Roads – Alphabetical<br>Order               |  |  |  |  |  |  |
| Attachment 2   | Table List       | Local Roads – Road Base Class<br>Order            |  |  |  |  |  |  |
| Attachment 3   | Table List       | Local Roads – Road<br>Maintenance Class Order     |  |  |  |  |  |  |
| Attachment 4   | Table List       | Sealed Class 5 and 6 Roads                        |  |  |  |  |  |  |
| Attachment 5   | Table            | Road Hierarchy – Design and<br>Maintenance Levels |  |  |  |  |  |  |
| Attachment 6   | Table            | Unsealed Class 4B Roads                           |  |  |  |  |  |  |
| Attachment 7   | Map 1            | Draft – Road Hierarchy Base<br>Class              |  |  |  |  |  |  |
| Attachment 8   | Map 2            | Draft – Road Hierarchy<br>Maintenance Class       |  |  |  |  |  |  |
| Attachment 9   | Мар 3            | Regional Roads Width<br>Compliance                |  |  |  |  |  |  |
| Attachment 10  | Map 4            | Sealed Roads Width<br>Compliance                  |  |  |  |  |  |  |
| Attachment 11  | Map 5            | Unsealed Roads Width Compliance                   |  |  |  |  |  |  |