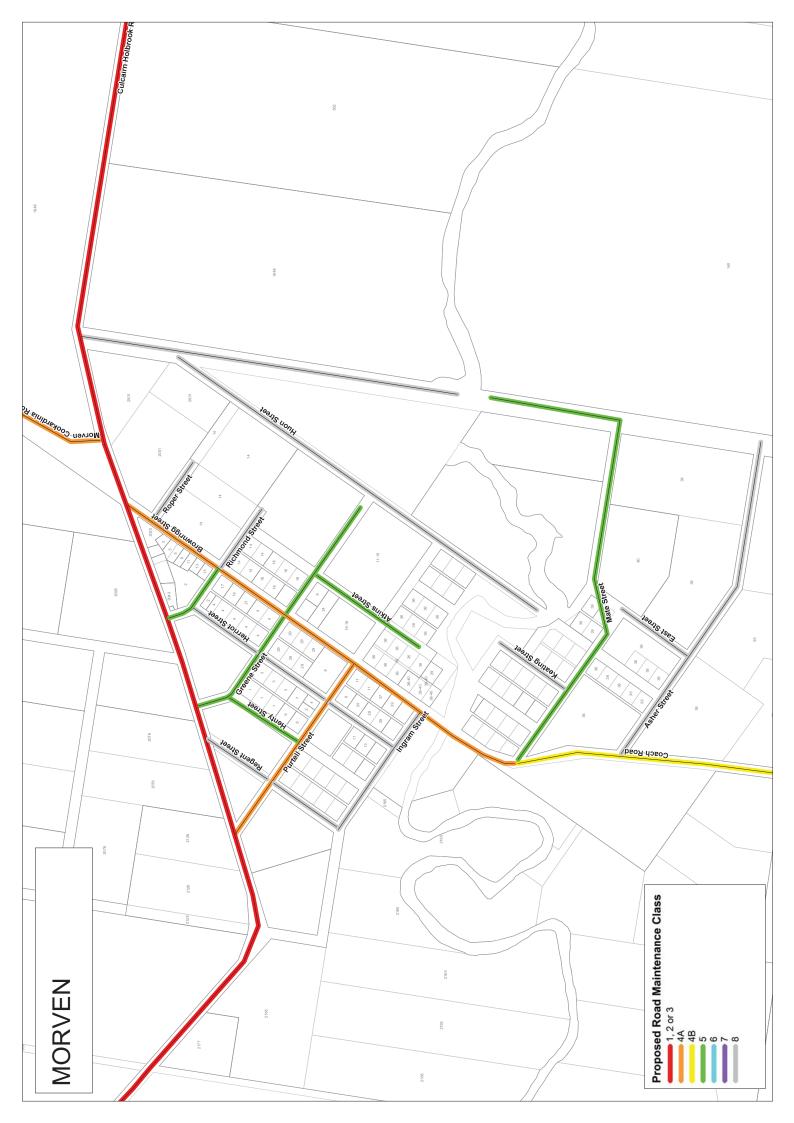

#### **ATTACHMENTS**

| Attachment No. | Type of document | Title                                             |  |  |  |  |  |  |
|----------------|------------------|---------------------------------------------------|--|--|--|--|--|--|
| Attachment 1   | Table List       | Local Roads – Alphabetical<br>Order               |  |  |  |  |  |  |
| Attachment 2   | Table List       | Local Roads – Road Base Class<br>Order            |  |  |  |  |  |  |
| Attachment 3   | Table List       | Local Roads – Road<br>Maintenance Class Order     |  |  |  |  |  |  |
| Attachment 4   | Table List       | Sealed Class 5 and 6 Roads                        |  |  |  |  |  |  |
| Attachment 5   | Table            | Road Hierarchy – Design and<br>Maintenance Levels |  |  |  |  |  |  |
| Attachment 6   | Table            | Unsealed Class 4B Roads                           |  |  |  |  |  |  |
| Attachment 7   | Map 1            | Draft – Road Hierarchy Base<br>Class              |  |  |  |  |  |  |
| Attachment 8   | Map 2            | Draft – Road Hierarchy<br>Maintenance Class       |  |  |  |  |  |  |
| Attachment 9   | Мар 3            | Regional Roads Width<br>Compliance                |  |  |  |  |  |  |
| Attachment 10  | Map 4            | Sealed Roads Width<br>Compliance                  |  |  |  |  |  |  |
| Attachment 11  | Map 5            | Unsealed Roads Width Compliance                   |  |  |  |  |  |  |