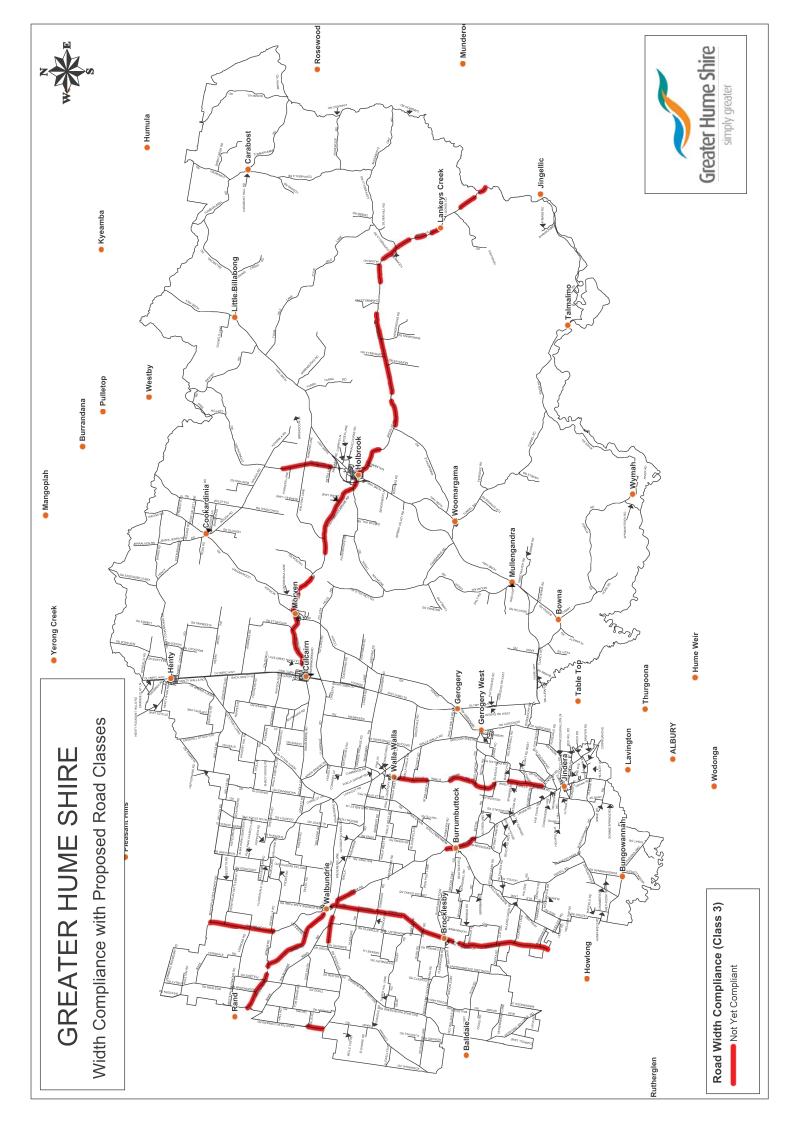

# **Summary of Upgrading Class 3 to 7 Roads to Meet Required Standards**

For the purposes of this report roads within 0.5 metres of the required width are deemed to meet the standard and are therefore nominated as compliant. The table below (based on the current data we have), provides the estimated cost to upgrade Class 3 and 4 roads to 8 metre and 7 metre wide seal respectively in accordance with the recommended design parameters. Of the 284km of class 3 road, 134km or 52.8% is currently 8 metres or more in width. Of the 637km of sealed rural class 4 local road 480km or 75% is currently 7 metres or more in width.

#### **ATTACHMENTS**

| Attachment No. | Type of document | Title                                             |  |  |  |  |  |  |
|----------------|------------------|---------------------------------------------------|--|--|--|--|--|--|
| Attachment 1   | Table List       | Local Roads – Alphabetical<br>Order               |  |  |  |  |  |  |
| Attachment 2   | Table List       | Local Roads – Road Base Class<br>Order            |  |  |  |  |  |  |
| Attachment 3   | Table List       | Local Roads – Road<br>Maintenance Class Order     |  |  |  |  |  |  |
| Attachment 4   | Table List       | Sealed Class 5 and 6 Roads                        |  |  |  |  |  |  |
| Attachment 5   | Table            | Road Hierarchy – Design and<br>Maintenance Levels |  |  |  |  |  |  |
| Attachment 6   | Table            | Unsealed Class 4B Roads                           |  |  |  |  |  |  |
| Attachment 7   | Map 1            | Draft – Road Hierarchy Base<br>Class              |  |  |  |  |  |  |
| Attachment 8   | Map 2            | Draft – Road Hierarchy<br>Maintenance Class       |  |  |  |  |  |  |
| Attachment 9   | Мар 3            | Regional Roads Width<br>Compliance                |  |  |  |  |  |  |
| Attachment 10  | Map 4            | Sealed Roads Width<br>Compliance                  |  |  |  |  |  |  |
| Attachment 11  | Map 5            | Unsealed Roads Width Compliance                   |  |  |  |  |  |  |