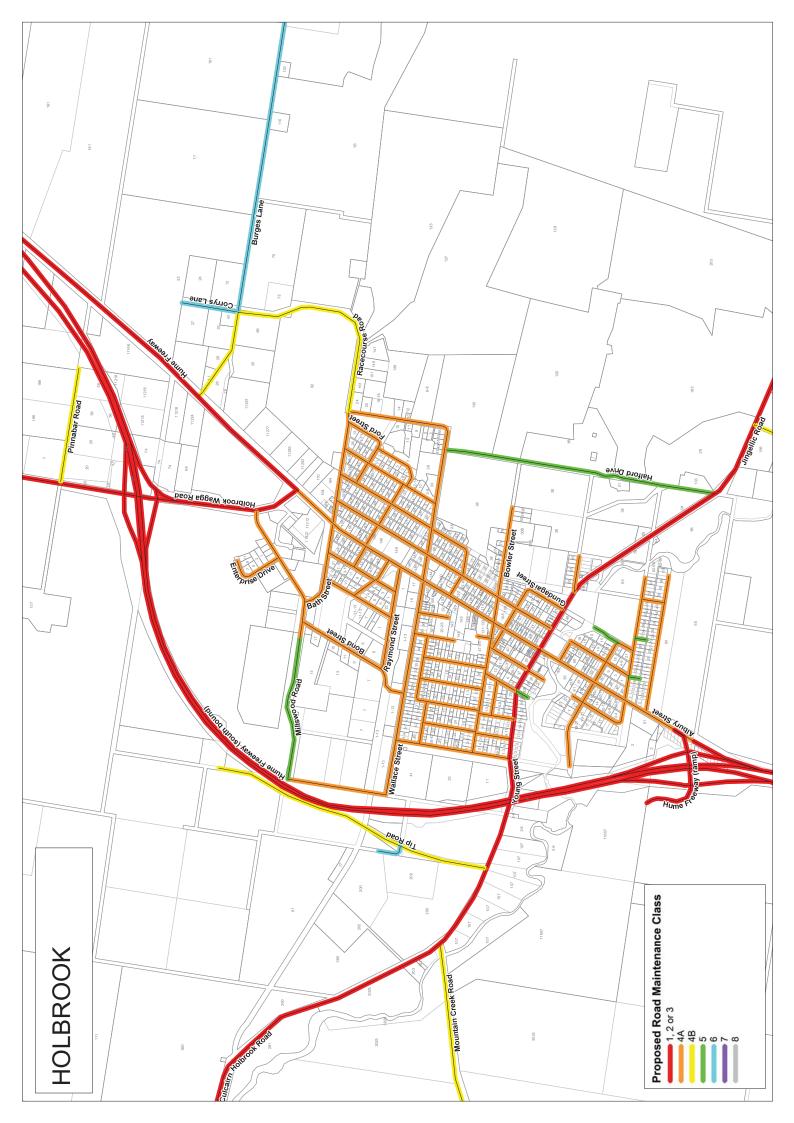

#### **ATTACHMENTS**

| Attachment No. | Type of document | Title                                             |  |  |  |  |  |  |
|----------------|------------------|---------------------------------------------------|--|--|--|--|--|--|
| Attachment 1   | Table List       | Local Roads – Alphabetical<br>Order               |  |  |  |  |  |  |
| Attachment 2   | Table List       | Local Roads – Road Base Class<br>Order            |  |  |  |  |  |  |
| Attachment 3   | Table List       | Local Roads – Road<br>Maintenance Class Order     |  |  |  |  |  |  |
| Attachment 4   | Table List       | Sealed Class 5 and 6 Roads                        |  |  |  |  |  |  |
| Attachment 5   | Table            | Road Hierarchy – Design and<br>Maintenance Levels |  |  |  |  |  |  |
| Attachment 6   | Table            | Unsealed Class 4B Roads                           |  |  |  |  |  |  |
| Attachment 7   | Map 1            | Draft – Road Hierarchy Base<br>Class              |  |  |  |  |  |  |
| Attachment 8   | Map 2            | Draft – Road Hierarchy<br>Maintenance Class       |  |  |  |  |  |  |
| Attachment 9   | Мар 3            | Regional Roads Width<br>Compliance                |  |  |  |  |  |  |
| Attachment 10  | Map 4            | Sealed Roads Width<br>Compliance                  |  |  |  |  |  |  |
| Attachment 11  | Map 5            | Unsealed Roads Width Compliance                   |  |  |  |  |  |  |