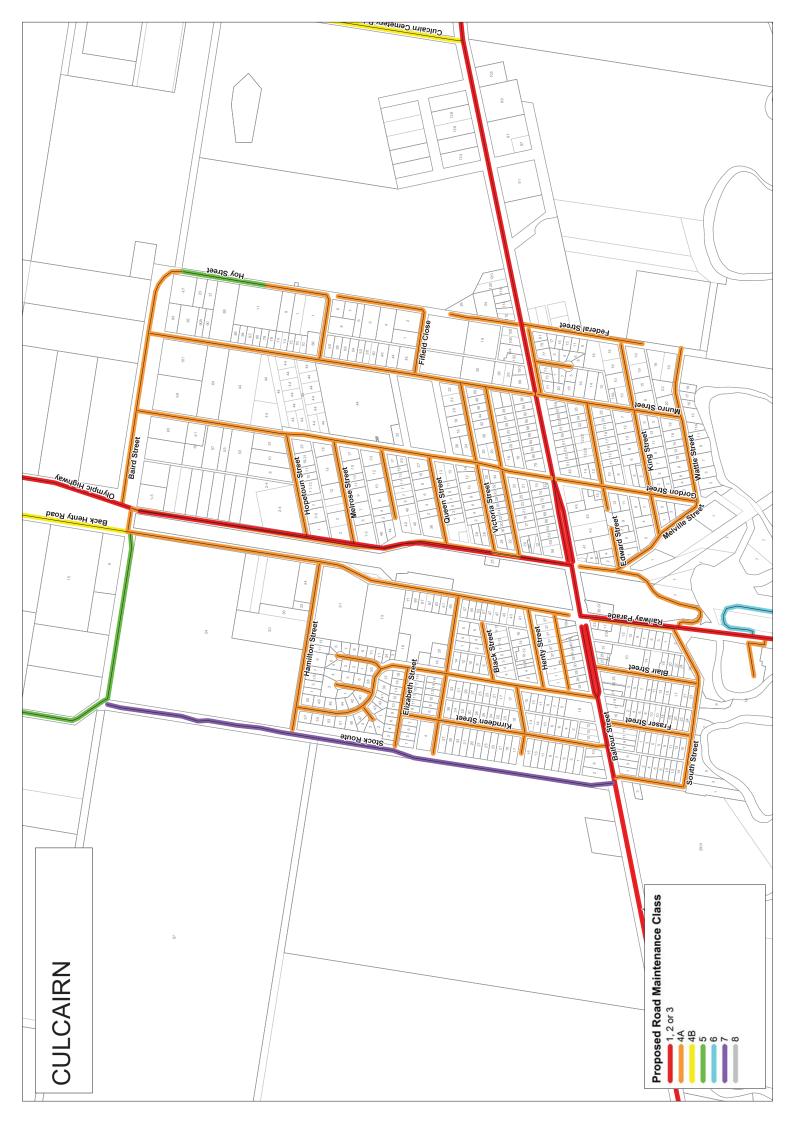

#### **ATTACHMENTS**

| Attachment No. | Type of document | Title                                             |  |  |  |  |  |  |
|----------------|------------------|---------------------------------------------------|--|--|--|--|--|--|
| Attachment 1   | Table List       | Local Roads – Alphabetical<br>Order               |  |  |  |  |  |  |
| Attachment 2   | Table List       | Local Roads – Road Base Class<br>Order            |  |  |  |  |  |  |
| Attachment 3   | Table List       | Local Roads – Road<br>Maintenance Class Order     |  |  |  |  |  |  |
| Attachment 4   | Table List       | Sealed Class 5 and 6 Roads                        |  |  |  |  |  |  |
| Attachment 5   | Table            | Road Hierarchy – Design and<br>Maintenance Levels |  |  |  |  |  |  |
| Attachment 6   | Table            | Unsealed Class 4B Roads                           |  |  |  |  |  |  |
| Attachment 7   | Map 1            | Draft – Road Hierarchy Base<br>Class              |  |  |  |  |  |  |
| Attachment 8   | Map 2            | Draft – Road Hierarchy<br>Maintenance Class       |  |  |  |  |  |  |
| Attachment 9   | Мар 3            | Regional Roads Width<br>Compliance                |  |  |  |  |  |  |
| Attachment 10  | Map 4            | Sealed Roads Width<br>Compliance                  |  |  |  |  |  |  |
| Attachment 11  | Map 5            | Unsealed Roads Width Compliance                   |  |  |  |  |  |  |