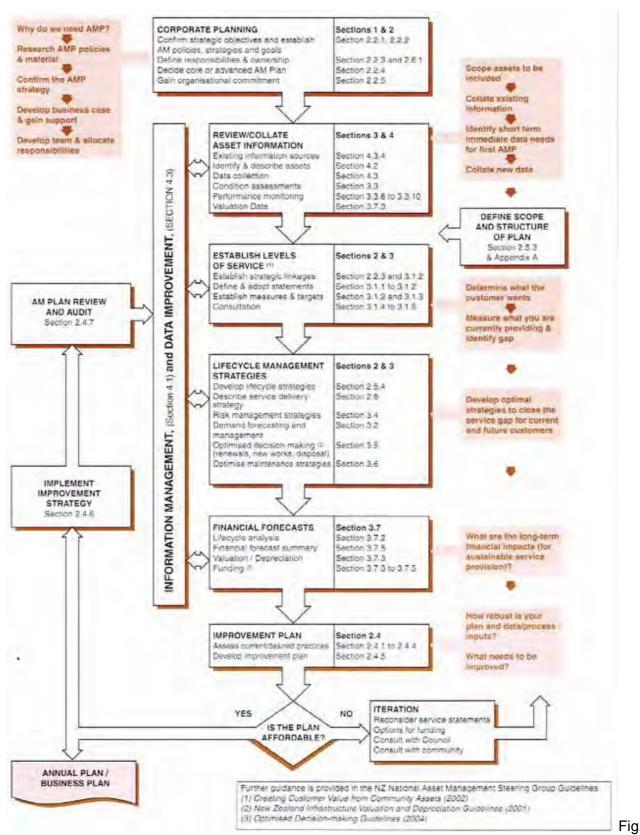

visions of this asset management plan will move towards 'advanced' asset management using a 'bottom up' approach for gathering asset information for individual assets to support the optimisation of activities and programs to meet agreed service levels

## 2.5 Community Consultation

This 'core' asset management plan is prepared to facilitate community consultation initially through feedback on public display of draft asset management plans prior to adoption by Council. Future revisions of the asset management plan will incorporate community consultation on service levels and costs of providing the service. This will assist Council and the community in matching the level of service needed by the community, service risks and consequences with the community's ability to pay for the service.



2.2 Road Map for Preparing an Asset Management Plan Source: IIMM Fig 1.5.1, p1.111

## 3. LEVELS OF SERVICE

## 3.1 Customer Research and Expectations

Council has not carried out any research on customer expectations. A customer satisfaction survey will be undertaken in the first half of 2012 which will inform future updates of the Asset Management Plan

## 3.2 Legislative Requirements

Council has to meet many legislative requirements including Australian and State legislation and State regulations. Relevant legislation is shown in Table 3.2.

Table 3.2: Legislative Requirements

| Legislation                                                      | Requirement