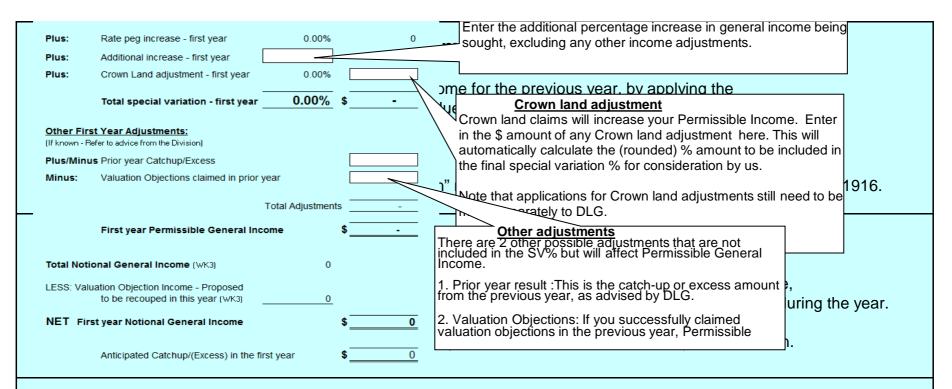

## **Worksheet 4 - Calculation**

This worksheet calculates Permissible General Income and the value of the proposed SV after taking into account various adjustments. Income adjustments and expiring SV amounts are to be verified by the DLG before the application is submitted to us.